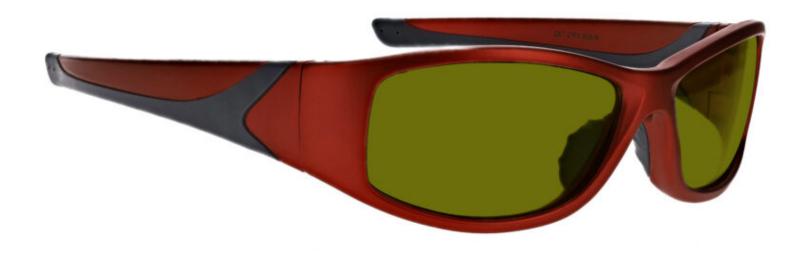

## **LED GROWVIEW GLASSES 808**

PRODUCT INFORMATION

PHILLIPS-SAFETY.COM

COPYRIGHT ©2025. ALL RIGHTS RESERVED

The LED growview glasses have a polycarbonate green lens filter that provides the protection you need. These growers glasses have visible light transmission of 23.3%. These Led Forensic Growview Glasses 808 is a durable and lightweight wrap around frame. Made of high-quality plastic, the 808 growview glasses feature rubberized nosepads and rubberized temple bars. These Phillips Safety are available in red, black and silver.