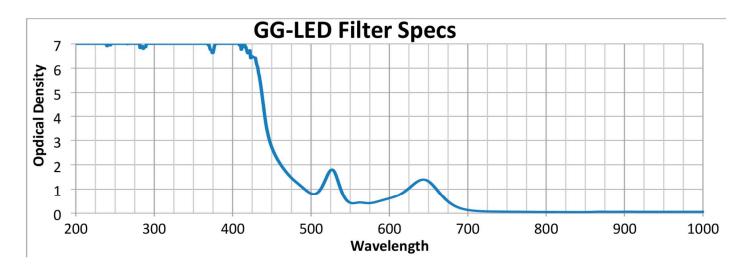

# **GROWERS GLASSES**

LENS FILTER SPECIFICATIONS

PROTECTION OPTION LED GROWVIEW

LENS BLANK PART NUMBER GG-LED

### **WAVELENGTH CHART**

This is to certify that our product listed above meets all Safety Requirements as specified by ANSI Z87.1 and is manufactured to the tolerances required by law. This filter has been tested and conforms to ANSI Z136.1 standards for Laser protection. They are manufactured by Phillips Sadert Products, Inc. in the City of Middlesex, County of Middlesex, and State of New Jersey in the United States of America. All components and final assemblies are included and originate from our location at 123 Lincoln Boulevard, Middlesex, NJ 08846.