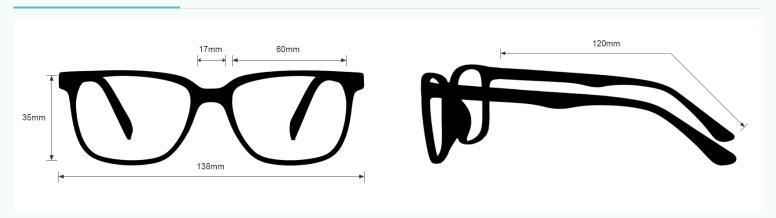

## **LED GROWVIEW GLASSES 808**

PRODUCT INFORMATION

PHILLIPS-SAFETY.COM

COPYRIGHT ©2025. ALL RIGHTS RESERVED





The LED growview glasses have a polycarbonate green lens filter that provides the protection you need. These growers glasses have visible light transmission of 23.3%. These Led Forensic Growview Glasses 808 is a durable and lightweight wrap around frame. Made of high-quality plastic, the 808 growview glasses feature rubberized nosepads and rubberized temple bars. These Phillips Safety are available in red, black and silver.

#### FRAME SPECIFICATION



# **GROWERS GLASSES**

LENS FILTER SPECIFICATIONS



PROTECTION OPTION LED GROWVIEW

LENS BLANK PART NUMBER GG-LED

## LENS SPECIFICATION

#### PROTECTION SPECIFICATIONS

5+ @190-400nm 1.5+ @440-470nm 1.5+ @532nm 1.2+ @633-640nm LENS TYPE LED

MATERIAL Polycarbonate

**SAFETY RATING** 

**VISIBLE LIGHT TRANSMISSION** 23.3%

**COLOR** Green

### **WAVELENGTH CHART**



This is to certify that our product listed above meets all Safety Requirements as specified by ANSI Z87.1 and is manufactured to the tolerances required by law. This filter has been tested and conforms to ANSI Z136.1 standards for Laser protection. They are manufactured by Phillips Sadert Products, Inc. in the City of Middlesex, County of Middlesex, and State of New Jersey in the United States of America. All components and