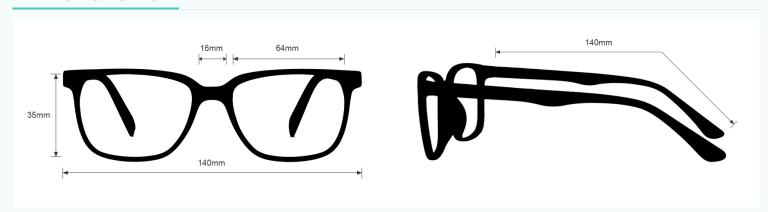

## **LED GROWVIEW GLASSES 1205**

PRODUCT INFORMATION

PHILLIPS-SAFETY.COM

COPYRIGHT ©2025. ALL RIGHTS RESERVED



# PRODUCT INFORMATION LED GROWVIEW GLASSES 1205



The LED growview glasses have a polycarbonate green lens filter that provides the protection you need. These growers glasses have visible light transmission of 23.3%. These Led Forensic Growview Glasses 1205 is a durable and lightweight wrap around frame. Made of high-quality plastic, the 1205 growview glasses feature rubberized nosepads and rubberized temple bars. These Phillips Safety are available in blue and black.

#### FRAME SPECIFICATION



# **GROWERS GLASSES**

LENS FILTER SPECIFICATIONS



PROTECTION OPTION LED GROWVIEW

LENS BLANK PART NUMBER GG-LED

## LENS SPECIFICATION

#### PROTECTION SPECIFICATIONS

5+ @190-400nm 1.5+ @440-470nm 1.5+ @532nm 1.2+ @633-640nm LENS TYPE LED

MATERIAL Polycarbonate

**SAFETY RATING** 

**VISIBLE LIGHT TRANSMISSION** 23.3%

**COLOR** Green

### **WAVELENGTH CHART**



This is to certify that our product listed above meets all Safety Requirements as specified by ANSI Z87.1 and is manufactured to the tolerances required by law. This filter has been tested and conforms to ANSI Z136.1 standards for Laser protection. They are manufactured by Phillips Sadert Products, Inc. in the City of Middlesex, County of Middlesex, and State of New Jersey in the United States of America. All components and