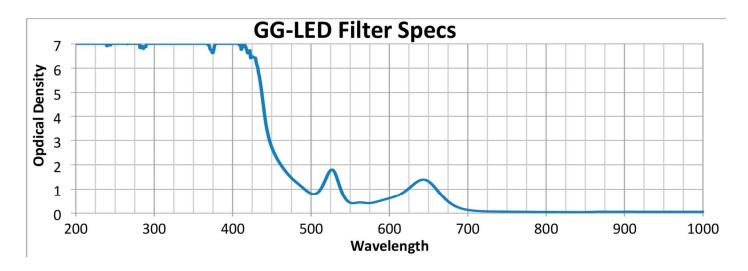

# **GROWERS GLASSES**

LENS FILTER SPECIFICATIONS

PROTECTION OPTION LED GROWVIEW

LENS BLANK PART NUMBER GG-LED

## LENS SPECIFICATION

#### PROTECTION SPECIFICATIONS

5+ @190-400nm 1.5+ @440-470nm 1.5+ @532nm 1.2+ @633-640nm LENS TYPE LED

MATERIAL Polycarbonate

**SAFETY RATING** 

**VISIBLE LIGHT TRANSMISSION** 23.3%

**COLOR** Green

### **WAVELENGTH CHART**

This is to certify that our product listed above meets all Safety Requirements as specified by ANSI Z87.1 and is manufactured to the tolerances required by law. This filter has been tested and conforms to ANSI Z136.1 standards for Laser protection. They are manufactured by Phillips Sadert Products, Inc. in the City of Middlesex, County of Middlesex, and State of New Jersey in the United States of America. All components and final assemblies are included and originate from our location at 123 Lincoln Boulevard, Middlesex, NJ 08846.