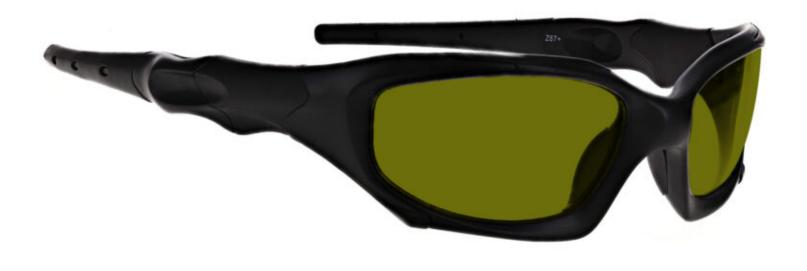

# PRODUCT INFORMATION LED GROWVIEW GLASSES 1205

The LED growview glasses have a polycarbonate green lens filter that provides the protection you need. These growers glasses have visible light transmission of 23.3%. These Led Forensic Growview Glasses 1205 is a durable and lightweight wrap around frame. Made of high-quality plastic, the 1205 growview glasses feature rubberized nosepads and rubberized temple bars. These Phillips Safety are available in blue and black.

#### PROTECTION SPECIFICATIONS

5+ @190-400nm 1.5+ @440-470nm 1.5+ @532nm 1.2+ @633-640nm LENS TYPE LED

MATERIAL Polycarbonate

**SAFETY RATING** 

**VISIBLE LIGHT TRANSMISSION** 23.3%

**COLOR** Green