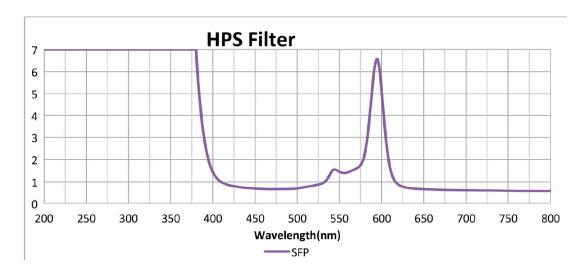

## PROTECTION SPECIFICATIONS

7+ @190-390nm 5+ @589-600nm 6+ @592-597nm LENS TYPE HPS

MATERIAL Polycarbonate

**SAFETY RATING** 

**VISIBLE LIGHT TRANSMISSION** 27.2%

**COLOR** Purple

## **WAVELENGTH CHART**

This is to certify that our product listed above meets all Safety Requirements as specified by ANSI Z87.1 and is manufactured to the tolerances required by law. This filter has been tested and conforms to ANSI Z136.1 standards for Laser protection. They are manufactured by Phillips Sadert Products, Inc. in the City of Middlesex, County of Middlesex, and State of New Jersey in the United States of America. All components and final assemblies are included and originate from our location at 123 Lincoln Boulevard, Middlesex, NJ 08846.