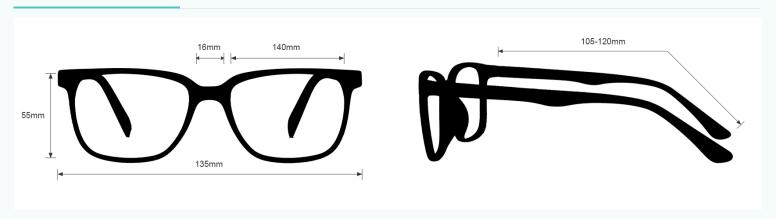

# HIGH PRESSURE SODIUM GROWVIEW GLASSES OTG

PRODUCT INFORMATION

PHILLIPS-SAFETY.COM

COPYRIGHT ©2025. ALL RIGHTS RESERVED



## **PRODUCT INFORMATION**

#### HIGH PRESSURE SODIUM GROWVIEW GLASSES OTG



The High Pressure Sodium growview glasses have a polycarbonate purple lens filter that provides the protection you need. These growers glasses have visible light transmission of 27.2%. These High Pressure Sodium Forensic Growview Glasses OTG is a durable and lightweight OTG frame. Made of high-quality plastic, the OTG growview glasses feature adjustable temples and integrated side shields. These Phillips Safety are available in black.

### FRAME SPECIFICATION



# **GROWERS GLASSES**

LENS FILTER SPECIFICATIONS



PROTECTION OPTION HIGH PRESSURE SODIUM GROWVIEW

LENS BLANK PART NUMBER GG-HPS

## LENS SPECIFICATION

## PROTECTION SPECIFICATIONS

7+ @190-390nm 5+ @589-600nm 6+ @592-597nm LENS TYPE HPS

MATERIAL Polycarbonate

**SAFETY RATING** 

**VISIBLE LIGHT TRANSMISSION** 27.2%

**COLOR** Purple

## **WAVELENGTH CHART**



This is to certify that our product listed above meets all Safety Requirements as specified by ANSI Z87.1 and is manufactured to the tolerances required by law. This filter has been tested and conforms to ANSI Z136.1 standards for Laser protection. They are manufactured by Phillips Sadert Products, Inc. in the City of Middlesex, County of Middlesex, and State of New Jersey in the United States of America. All components and