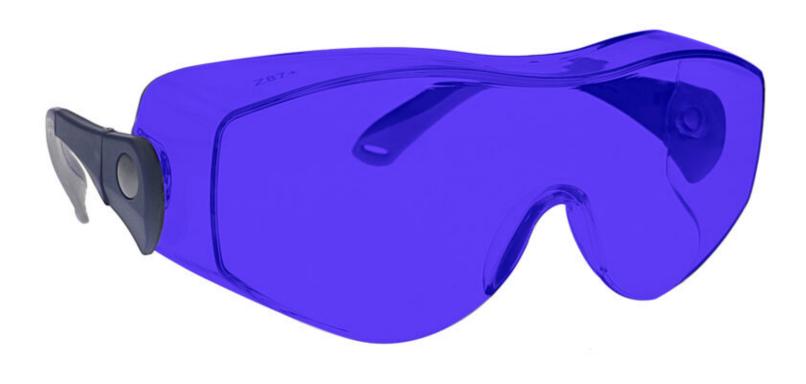

#### HIGH PRESSURE SODIUM GROWVIEW GLASSES OTG

The High Pressure Sodium growview glasses have a polycarbonate purple lens filter that provides the protection you need. These growers glasses have visible light transmission of 27.2%. These High Pressure Sodium Forensic Growview Glasses OTG is a durable and lightweight OTG frame. Made of high-quality plastic, the OTG growview glasses feature adjustable temples and integrated side shields. These Phillips Safety are available in black.

## PROTECTION SPECIFICATIONS

7+ @190-390nm 5+ @589-600nm 6+ @592-597nm LENS TYPE HPS

MATERIAL Polycarbonate

**SAFETY RATING** 

**VISIBLE LIGHT TRANSMISSION** 27.2%

**COLOR** Purple