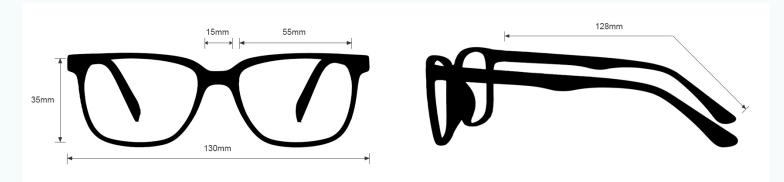

# METAL HALIDE GROWVIEW GLASSES JY7

PHILLIPS-SAFETY.COM COPYRIGHT ©2025. ALL RIGHTS RESERVED





The Metal Halide growview glasses JY7 have a polycarbonate green lens filter that provides the protection you need. Boasting a visible light transmission of 23%, these glasses are designed to enhance your growing experience. Made of high-quality plastic, the Metal Halide Growview Glasses JY7 offer durability and lightweight comfort. Their wrap around shape ensures a secure fit, and they feature adjustable rubberized nosepads and a detachable foam gasket. Plus, these JY7 growview glasses are available in black and camouflage, combining style and functionality seamlessly.

#### FRAME SPECIFICATION



# **GROWERS GLASSES** LENS FILTER SPECIFICATIONS

PROTECTION OPTION Metal Halide Growview

LENS BLANK PART NUMBER GG-CMH

### LENS SPECIFICATION

#### **PROTECTION SPECIFICATIONS**

LENS TYPE CMH

MATERIAL Polycarbonate

SAFETY RATING

VISIBLE LIGHT TRANSMISSION 23%

COLOR Green

## WAVELENGTH CHART



This is to certify that our product listed above meets all Safety Requirements as specified by ANSI Z87.1 and is manufactured to the tolerances required by law. This filter has been tested and conforms to ANSI Z136.1 standards for Laser protection. They are manufactured by Phillips Sadert Products, Inc. in the City of Middlesex, County of Middlesex, and State of New Jersey in the United States of America. All components and final assemblies are included and originate from our location at 1