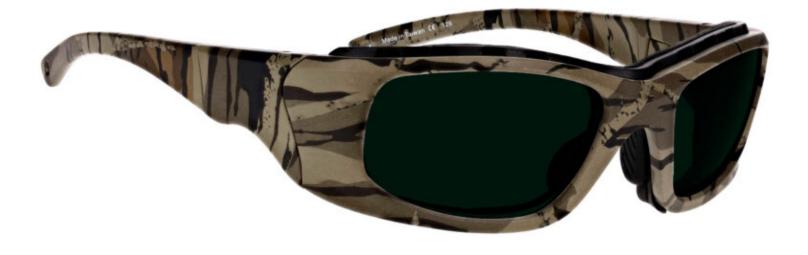

# METAL HALIDE GROWVIEW GLASSES JY7

PHILLIPS-SAFETY.COM COPYRIGHT ©2025. ALL RIGHTS RESERVED

The Metal Halide growview glasses JY7 have a polycarbonate green lens filter that provides the protection you need. Boasting a visible light transmission of 23%, these glasses are designed to enhance your growing experience. Made of high-quality plastic, the Metal Halide Growview Glasses JY7 offer durability and lightweight comfort. Their wrap around shape ensures a secure fit, and they feature adjustable rubberized nosepads and a detachable foam gasket. Plus, these JY7 growview glasses are available in black and camouflage, combining style and functionality seamlessly.