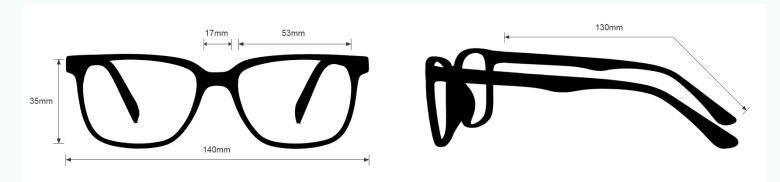

## METAL HALIDE GROWVIEW GLASSES J136

PHILLIPS-SAFETY.COM COPYRIGHT ©2025. ALL RIGHTS RESERVED





The Metal Halide growview glasses J136 have a polycarbonate green lens filter that provides the protection you need. Boasting a visible light transmission of 23%, these glasses are designed to enhance your growing experience. Made of high-quality plastic, the Metal Halide Growview Glasses J136 offer durability and lightweight comfort. Their wrap around shape ensures a secure fit, and they feature adjustable rubberized nosepads and rubberized temple bars. Plus, these J136 growview glasses are available in black, combining style and functionality seamlessly.

#### FRAME SPECIFICATION



# **GROWERS GLASSES** LENS FILTER SPECIFICATIONS

PROTECTION OPTION Metal Halide Growview

LENS BLANK PART NUMBER GG-CMH

### LENS SPECIFICATION

#### **PROTECTION SPECIFICATIONS**

LENS TYPE CMH

MATERIAL Polycarbonate

SAFETY RATING

VISIBLE LIGHT TRANSMISSION 23%

COLOR Green

## WAVELENGTH CHART



This is to certify that our product listed above meets all Safety Requirements as specified by ANSI Z87.1 and is manufactured to the tolerances required by law. This filter has been tested and conforms to ANSI Z136.1 standards for Laser protection. They are manufactured by Phillips Sadert Products, Inc. in the City of Middlesex, County of Middlesex, and State of New Jersey in the United States of America. All components and final assemblies are included and originate from our location at 1