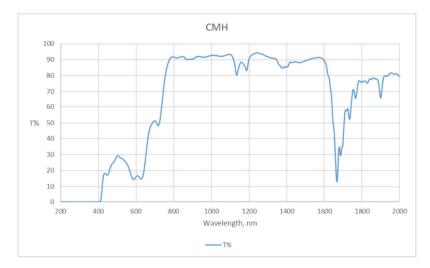

## WAVELENGTH CHART

This is to certify that our product listed above meets all Safety Requirements as specified by ANSI Z87.1 and is manufactured to the tolerances required by law. This filter has been tested and conforms to ANSI Z136.1 standards for Laser protection. They are manufactured by Phillips Sadert Products, Inc. in the City of Middlesex, County of Middlesex, and State of New Jersey in the United States of America. All components and final assemblies are included and originate from our location at 123 Lincoln Boulevard, Middlesex, NJ 08846.