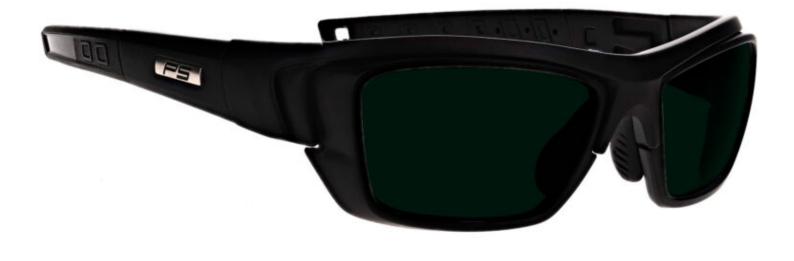

## METAL HALIDE GROWVIEW GLASSES J136

PHILLIPS-SAFETY.COM COPYRIGHT ©2025. ALL RIGHTS RESERVED

The Metal Halide growview glasses J136 have a polycarbonate green lens filter that provides the protection you need. Boasting a visible light transmission of 23%, these glasses are designed to enhance your growing experience. Made of high-quality plastic, the Metal Halide Growview Glasses J136 offer durability and lightweight comfort. Their wrap around shape ensures a secure fit, and they feature adjustable rubberized nosepads and rubberized temple bars. Plus, these J136 growview glasses are available in black, combining style and functionality seamlessly.

#### **PROTECTION SPECIFICATIONS**

LENS TYPE CMH

MATERIAL Polycarbonate

SAFETY RATING

VISIBLE LIGHT TRANSMISSION 23%

COLOR Green