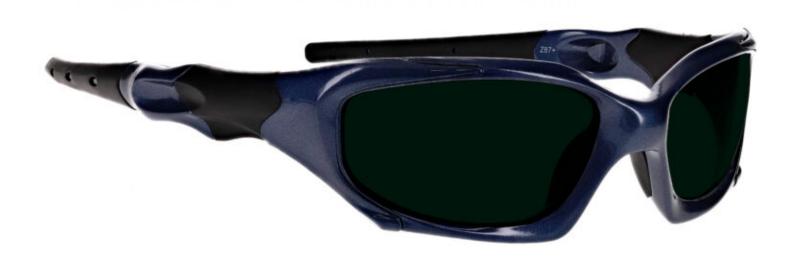

#### **PRODUCT INFORMATION** METAL HALIDE GROWVIEW GLASSES 1205

The Metal Halide growview glasses 1205 have a polycarbonate green lens filter that provides the protection you need. Boasting a visible light transmission of 23%, these glasses are designed to enhance your growing experience. Made of high-quality plastic, the Metal Halide Growview Glasses 1205 offer durability and lightweight comfort. Their wrap around shape ensures a secure fit, and they feature rubberized nosepads and rubberized temple bars. Plus, these 1205 growview glasses are available in blue and black, combining style and functionality seamlessly.