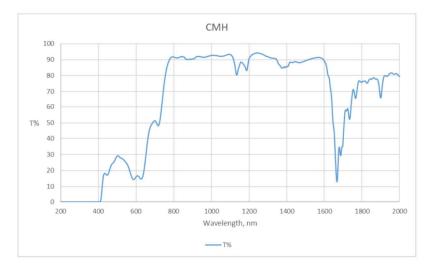

### WAVELENGTH CHART

This is to certify that our product listed above meets all Safety Requirements as specified by ANSI Z87.1 and is manufactured to the tolerances required by law. This filter has been tested and conforms to ANSI Z136.1 standards for Laser protection. They are manufactured by Phillips Sadert Products, Inc. in the City of Middlesex, County of Middlesex, and State of New Jersey in the United States of America. All components and final assemblies are included and originate from our location at 123 Lincoln Boulevard, Middlesex, NJ 08846.