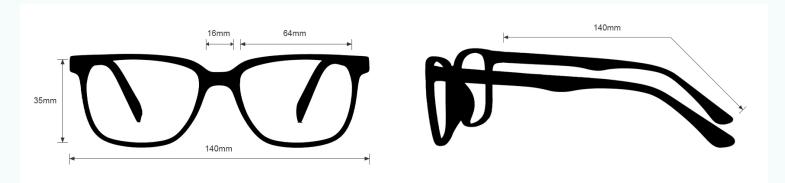

## METAL HALIDE GROWVIEW GLASSES 1205

PHILLIPS-SAFETY.COM COPYRIGHT ©2025. ALL RIGHTS RESERVED



#### **PRODUCT INFORMATION** METAL HALIDE GROWVIEW GLASSES 1205



The Metal Halide growview glasses 1205 have a polycarbonate green lens filter that provides the protection you need. Boasting a visible light transmission of 23%, these glasses are designed to enhance your growing experience. Made of high-quality plastic, the Metal Halide Growview Glasses 1205 offer durability and lightweight comfort. Their wrap around shape ensures a secure fit, and they feature rubberized nosepads and rubberized temple bars. Plus, these 1205 growview glasses are available in blue and black, combining style and functionality seamlessly.

#### FRAME SPECIFICATION



# **GROWERS GLASSES** LENS FILTER SPECIFICATIONS

PROTECTION OPTION Metal Halide Growview

LENS BLANK PART NUMBER GG-CMH

#### LENS SPECIFICATION

#### **PROTECTION SPECIFICATIONS**

LENS TYPE CMH

MATERIAL Polycarbonate

SAFETY RATING

VISIBLE LIGHT TRANSMISSION 23%

COLOR Green

### WAVELENGTH CHART



This is to certify that our product listed above meets all Safety Requirements as specified by ANSI Z87.1 and is manufactured to the tolerances required by law. This filter has been tested and conforms to ANSI Z136.1 standards for Laser protection. They are manufactured by Phillips Sadert Products, Inc. in the City of Middlesex, County of Middlesex, and State of New Jersey in the United States of America. All components and final assemblies are included and originate from our location at