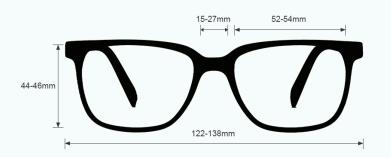

#### FRAME SPECIFICATION

SIZES AVAILABLE: 52 | 15-26 54 | 15-27

COLOR: Black MATERIAL: Metal SHAPE: Square