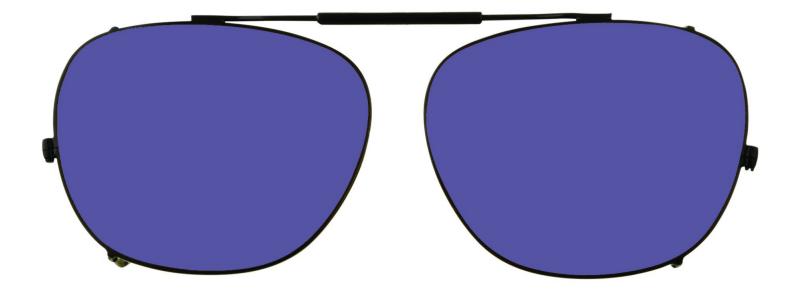

#### **PRODUCT INFORMATION** SODIUM FLARE POLY LAMPWORKING SQUARE CLIP ON

The Sodium Flare Poly Lampworking Square Clip On is a square clip on made of high-quality metal. These lampworking clip ons have a polycarbonate purple glassworking lens with the Sodium Flare Poly filter, which provides good color recognition for soft glass. These flameworking clip ons offer excellent UV blocker, good IR protection, excellent sodium flare blocker, and good clarity. Recommended for those who work with lampwork or hot glass in small pieces. In addition, the Sodium Flare Poly Lampworking Square Clip On is available in two different sizes in a black frame.

#### FRAME SPECIFICATION

SIZES AVAILABLE: 52 | 15-26 54 | 15-27

COLOR: Black MATERIAL: Metal SHAPE: Square

GLASS TYPE SOFT GLASS MATERIAL GLASS LENS SAFETY RATING ANSI Z87+, ANSI Z36.1 VISIBLE LIGHT TRANSMISSION 23.5% COLOR PURPLE WORK TYPE SMALL PIECES