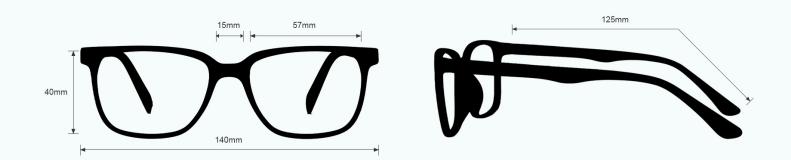

PHILLIPS-SAFETY.COM COPYRIGHT ©2025. ALL RIGHTS RESERVED





The lampworking glasses Sodium Flare Poly have a polycarbonate purple glassworking lens that provides good color recognition for soft glass. These flameworking glasses offer excellent UV blocker, good IR protection, excellent sodium flare blocker, and good clarity. Recommended for those who work with lampwork or hot glass in small pieces.

These lampworking glasses 15011, have a durable and lightweight rectangular frame made of high-quality plastic. The 15011 lampworking glasses feature adjustable nosepads and permanent side shields. These Phillips Safety lampworking glasses are available in black/clear, black/green, crystal red, crystal clear, crystal purple, cyan blue, crystal faded gray, and navy.

#### FRAME SPECIFICATION



## LAMPWORKING GLASSES

LENS FILTER SPECIFICATIONS

#### **PROTECTION OPTION** SODIUM FLARE POLYCARBONATE

LENS BLANK PART NUMBER GB-SFP-LB

## LENS SPECIFICATION

#### **FILTER SUMMARY**

| ***** | UV BLOCKER              |
|-------|-------------------------|
| **    | IR PROTECTION           |
| ***** | SODIUM FLARE BLOCKER    |
| ****  | COLOR RECOGNITION       |
| **    | CLARITY                 |
| NO    | MIRROR COATING (ADD-ON) |
|       |                         |

GLASS TYPE SOFT GLASS MATERIAL GLASS LENS SAFETY RATING ANSI Z87+, ANSI Z36.1 VISIBLE LIGHT TRANSMISSION 23.5% COLOR PURPLE WORK TYPE SMALL PIECES

### **WAVELENGTH CHART**



This is to certify that our product listed above meets all Safety Requirements as specified by ANSI Z87.1 and is manufactured to the tolerances