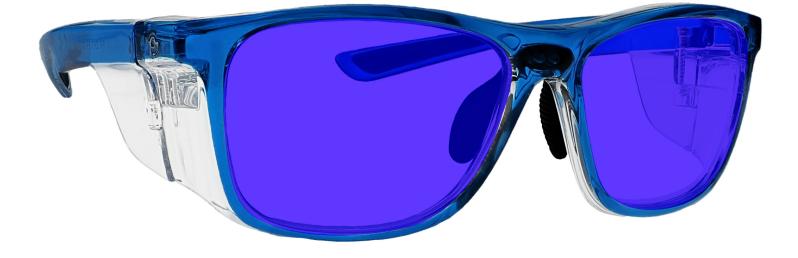

## SODIUM FLARE POLY LAMPWORKING GLASSES 15011

PHILLIPS-SAFETY.COM COPYRIGHT ©2025. ALL RIGHTS RESERVED

The lampworking glasses Sodium Flare Poly have a polycarbonate purple glassworking lens that provides good color recognition for soft glass. These flameworking glasses offer excellent UV blocker, good IR protection, excellent sodium flare blocker, and good clarity. Recommended for those who work with lampwork or hot glass in small pieces.

These lampworking glasses 15011, have a durable and lightweight rectangular frame made of high-quality plastic. The 15011 lampworking glasses feature adjustable nosepads and permanent side shields. These Phillips Safety lampworking glasses are available in black/clear, black/green, crystal red, crystal clear, crystal purple, cyan blue, crystal faded gray, and navy.