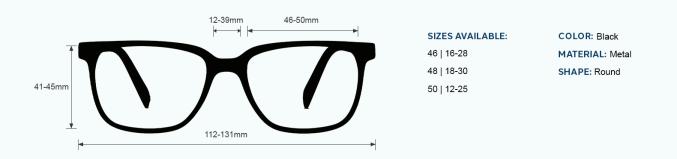

### **BOROTRUVIEW 5.0 LAMPWORKING ROUND CLIP ON**

PHILLIPS-SAFETY.COM COPYRIGHT ©2025. ALL RIGHTS RESERVED





The BoroTruView 5.0 Lampworking Round Clip On is a round clip on made of high-quality metal. These lampworking clip ons have a polycarbonate dark navy glassworking lens with the BoroTruView 5.0 filter, which provides excellent color recognition for borosilicate glass. These flameworking clip ons offer excellent UV blocker, excellent IR protection, excellent sodium flare blocker, and excellent clarity. Recommended for those who work with lampwork or hot glass in large pieces. In addition, the BoroTruView 5.0 Lampworking Round Clip On is available in three differents sizes in a black frame.

#### FRAME SPECIFICATION



# LAMPWORKING GLASSES

**LENS FILTER SPECIFICATIONS** 

**PROTECTION OPTION** BOROTRUVIEW 5.0

LENS BLANK PART NUMBER GB-BTV5-LB

#### LENS SPECIFICATION

GLASS TYPE BOROSILICATE GLASS

1.5%

#### FILTER SUMMARY

| ***** | UV BLOCKER              | MATERIAL POLYCARBONATE |       |                   |       |
|-------|-------------------------|------------------------|-------|-------------------|-------|
| ***** | IR PROTECTION           | SAFETY RA              | TING  | ANSI Z87+, ANSI Z | Z36.1 |
| ***** | SODIUM FLARE BLOCKER    |                        |       |                   |       |
| ***** | COLOR RECOGNITION       | VISIBLE LIG            | HT TF | RANSMISSION       | 1.5%  |
| ***** | CLARITY                 | COLOR BLUE             |       |                   |       |
| Y