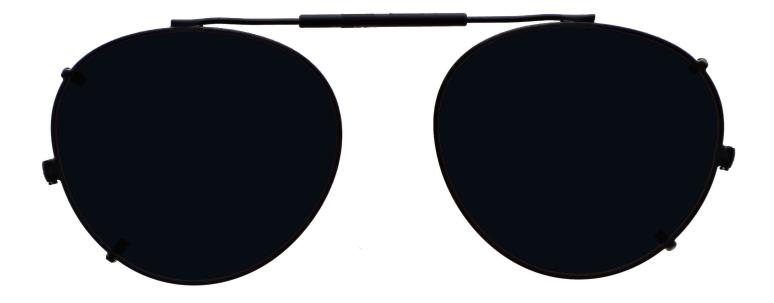

### **BOROTRUVIEW 5.0 LAMPWORKING ROUND CLIP ON**

PHILLIPS-SAFETY.COM COPYRIGHT ©2025. ALL RIGHTS RESERVED

The BoroTruView 5.0 Lampworking Round Clip On is a round clip on made of high-quality metal. These lampworking clip ons have a polycarbonate dark navy glassworking lens with the BoroTruView 5.0 filter, which provides excellent color recognition for borosilicate glass. These flameworking clip ons offer excellent UV blocker, excellent IR protection, excellent sodium flare blocker, and excellent clarity. Recommended for those who work with lampwork or hot glass in large pieces. In addition, the BoroTruView 5.0 Lampworking Round Clip On is available in three differents sizes in a black frame.