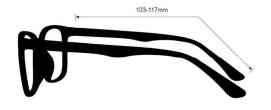

## **SPECIFICATION**

**SIZE:** 57-20-117

LENS COLOR: Orange

LENS MATERIAL: Plastic

FRAME COLOR: Black

FRAME MATERIAL: Plastic

SHAPE: Rectangle

FEATURES: Adjustable Temple Bars, Side Shields