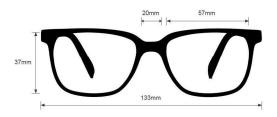

## **SPECIFICATION**

**SIZE:** 57-20-117

LENS COLOR: Orange

LENS MATERIAL: Plastic

FRAME COLOR: Black

FRAME MATERIAL: Plastic

SHAPE: Rectangle

FEATURES: Adjustable Temple Bars, Side Shields