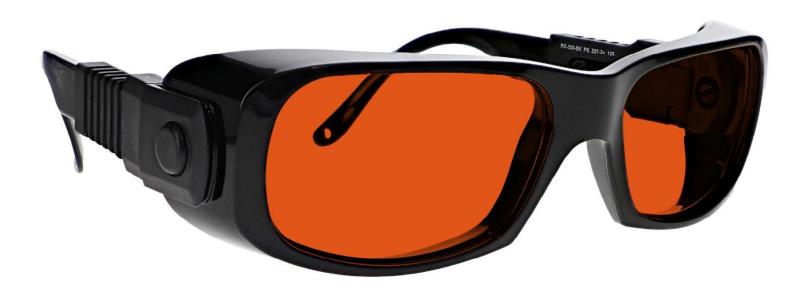

## **FRAME INFORMATION**

The UVC Cleaning Light Glasses 300 are a rectangular frame that protects your eyes from UVC cleaning lights. They operate from 250 to 265nm, depending on the type of lamp used (mercury or LED). Our UVC protective filter blocks 99.9999% of these harmful UVC rays in that 250-265nm range. Made of high-quality plastic, the UVC Cleaning Light Glasses 300 are lightweight and highly durable. Moreover, the 300 model features adjustable temples and permanent side shields. Available in black.

## **SPECIFICATION**

**SIZE:** 57-20-117

LENS COLOR: Orange

LENS MATERIAL: Plastic

FRAME COLOR: Black

FRAME MATERIAL: Plastic

SHAPE: Rectangle

FEATURES: Adjustable Temple Bars, Side Shields