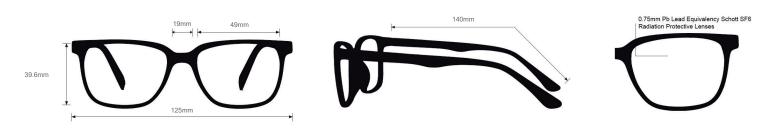

## **SPECIFICATION**

**SIZE:** 49-19-140

WEIGHT: 48.9g

PROTECTION LEVEL: 0.75mm Pb Eq lens

**COLOR:** 4 Available Colors

MATERIAL: Plastic

SHAPE: Square

PRESCRIPTION AVAILABLE: Yes