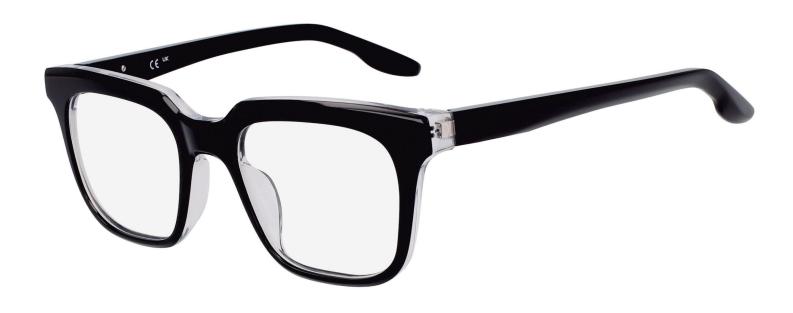

## RADIATION GLASSES

**NIKE 7167** 

## **FRAME INFORMATION**

The radiation glasses Nike 7167 feature high quality, distortion-free SF-6 Schott glass radiation-reducing lenses with 0.75mm Pb lead equivalency protection. The radiation safety glasses Nike 7167 have clear CE Certified Lens and weight 48.9g. These radiation glasses Nike 7167 are prescription available. Made of high-quality plastic, it is a durable and lightweight square frame. These Nike lead glasses feature saddle bridge. These prescription Nike radiation glasses are available in black/crystal clear, earth tri-laminate, tortoise/crystal blush, and raisin tri-laminate.

## **SPECIFICATION**

**SIZE:** 49-19-140

WEIGHT: 48.9g

PROTECTION LEVEL: 0.75mm Pb Eq lens

**COLOR:** 4 Available Colors

MATERIAL: Plastic

SHAPE: Square

PRESCRIPTION AVAILABLE: Yes