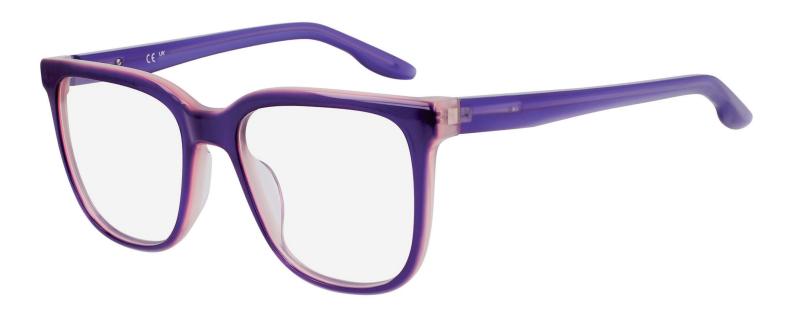

## **FRAME INFORMATION**

The radiation glasses Nike 7166 feature high quality, distortion-free SF-6 Schott glass radiation-reducing lenses with 0.75mm Pb lead equivalency protection. The radiation safety glasses Nike 7166 have clear CE Certified Lens and weight 85.8g. These radiation glasses Nike 7166 are prescription available. Made of high-quality plastic, it is a durable and lightweight square frame. These Nike lead glasses feature saddle bridge. These prescription Nike radiation glasses are available in black, milky french gray laminate, milky warm sand laminate, and milky grape laminate.

## **SPECIFICATION**

**SIZE:** 53-18-140

**WEIGHT: 85.8g** 

PROTECTION LEVEL: 0.75mm Pb Eq lens

**COLOR:** 4 Available Colors

MATERIAL: Plastic

SHAPE: Square

PRESCRIPTION AVAILABLE: Yes