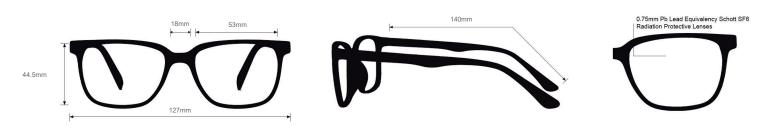

## **FRAME INFORMATION**

The radiation glasses Nike 7166 feature high quality, distortion-free SF-6 Schott glass radiation-reducing lenses with 0.75mm Pb lead equivalency protection. The radiation safety glasses Nike 7166 have clear CE Certified Lens and weight 85.8g. These radiation glasses Nike 7166 are prescription available. Made of high-quality plastic, it is a durable and lightweight square frame. These Nike lead glasses feature saddle bridge. These prescription Nike radiation glasses are available in black, milky french gray laminate, milky warm sand laminate, and milky grape laminate.

## **SPECIFICATION**

**SIZE:** 53-18-140

**WEIGHT: 85.8g** 

PROTECTION LEVEL: 0.75mm Pb Eq lens

**COLOR:** 4 Available Colors

MATERIAL: Plastic

SHAPE: Square

PRESCRIPTION AVAILABLE: Yes