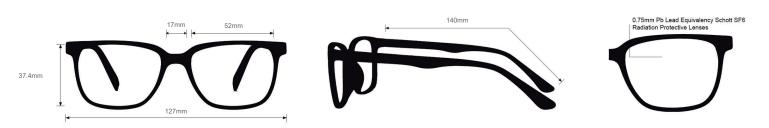

## **FRAME INFORMATION**

The radiation glasses Nike 7165 feature high quality, distortion-free SF-6 Schott glass radiation-reducing lenses with 0.75mm Pb lead equivalency protection. The radiation safety glasses Nike 7165 have clear CE Certified Lens and weight 58.5g. These radiation glasses Nike 7165 are prescription available. Made of high-quality plastic, it is a durable and lightweight rectangular frame. These Nike lead glasses feature saddle bridge. These prescription Nike radiation glasses are available in black, tortoise/crystal blush, crystal teal laminate, and crystal violet laminate.

## SPECIFICATION

SIZE: 52-17-140 WEIGHT: 58.5g PROTECTION LEVEL: 0.75mm Pb Eq lens COLOR: 4 Available Colors MATERIAL: Plastic SHAPE: Rectangle

PRESCRIPTION AVAILABLE: Yes

**P.** 866 575 1307**F.** 732 356 7127