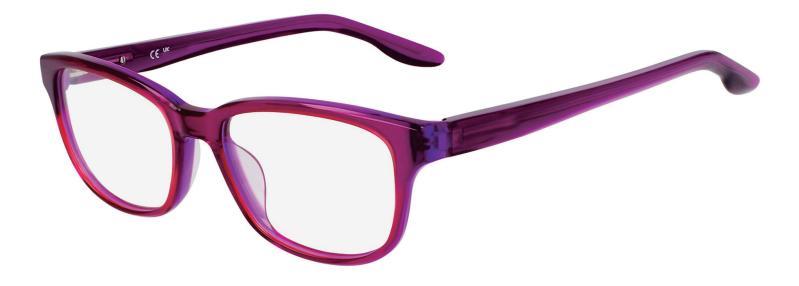

## **FRAME INFORMATION**

The radiation glasses Nike 7165 feature high quality, distortion-free SF-6 Schott glass radiation-reducing lenses with 0.75mm Pb lead equivalency protection. The radiation safety glasses Nike 7165 have clear CE Certified Lens and weight 58.5g. These radiation glasses Nike 7165 are prescription available. Made of high-quality plastic, it is a durable and lightweight rectangular frame. These Nike lead glasses feature saddle bridge. These prescription Nike radiation glasses are available in black, tortoise/crystal blush, crystal teal laminate, and crystal violet laminate.

## SPECIFICATION

SIZE: 52-17-140 WEIGHT: 58.5g PROTECTION LEVEL: 0.75mm Pb Eq lens COLOR: 4 Available Colors MATERIAL: Plastic SHAPE: Rectangle

PRESCRIPTION AVAILABLE: Yes

**P.** 866 575 1307**F.** 732 356 7127