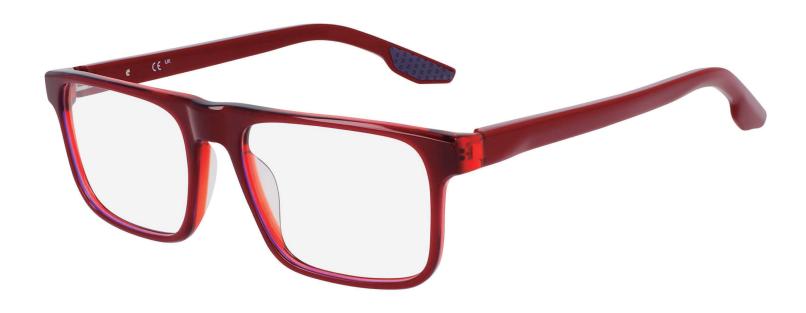

## **FRAME INFORMATION**

The radiation glasses Nike 7161 feature high quality, distortion-free SF-6 Schott glass radiation-reducing lenses with 0.75mm Pb lead equivalency protection. The radiation safety glasses Nike 7161 have clear CE Certified Lens and weight 63.9g. These radiation glasses Nike 7161 are prescription available. Made of high-quality plastic, it is a durable and lightweight rectangular frame. These Nike lead glasses feature rubberized temple bars. These prescription Nike radiation glasses are available in black, tortoise/crystal smoke, navy tri-laminate, and bordeaux tri-laminate.

## **SPECIFICATION**

**SIZE:** 54-18-145

WEIGHT: 63.9g

PROTECTION LEVEL: 0.75mm Pb Eq lens

**COLOR:** 4 Available Colors

MATERIAL: Plastic

SHAPE: Rectangle

PRESCRIPTION AVAILABLE: Yes