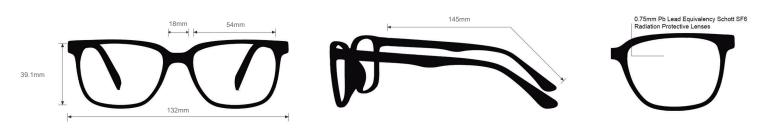

## **FRAME INFORMATION**

The radiation glasses Nike 7161 feature high quality, distortion-free SF-6 Schott glass radiation-reducing lenses with 0.75mm Pb lead equivalency protection. The radiation safety glasses Nike 7161 have clear CE Certified Lens and weight 63.9g. These radiation glasses Nike 7161 are prescription available. Made of high-quality plastic, it is a durable and lightweight rectangular frame. These Nike lead glasses feature rubberized temple bars. These prescription Nike radiation glasses are available in black, tortoise/crystal smoke, navy tri-laminate, and bordeaux tri-laminate.

## **SPECIFICATION**

**SIZE:** 54-18-145

WEIGHT: 63.9g

PROTECTION LEVEL: 0.75mm Pb Eq lens

**COLOR:** 4 Available Colors

MATERIAL: Plastic

SHAPE: Rectangle

PRESCRIPTION AVAILABLE: Yes