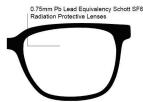

## **FRAME INFORMATION**

The radiation glasses FitProtek feature high quality, distortion-free SF-6 Schott glass radiation-reducing lenses with 0.75mm Pb lead equivalency protection. The FitProtek lead glasses have clear CE Certified Lens and weight 103 g. These safety glasses FitProtek are non-prescription, and meet ANSI Z87.1 safety standards. Made of high-quality plastic, it is a durable and lightweight wrap-around fitover frame. The FitProtek safety glasses feature rubberized temple bars. These Phillips Safety safety glasses are available in blue, gray, and pink.

## **SPECIFICATION**

**SIZE:** 60-13-130

WEIGHT: 103 g

PROTECTION LEVEL: 0.75mm Pb front

COLOR: Gray, Blue, and Pink

MATERIAL: Plastic

SHAPE: Rectangular/Fit Over

PRESCRIPTION AVAILABLE: No