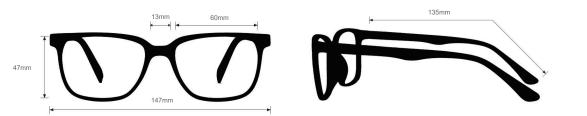

## **SPECIFICATION**

**SIZE:** 60-13-130

WEIGHT: 103 g

PROTECTION LEVEL: 0.75mm Pb front

COLOR: Gray, Blue, and Pink

MATERIAL: Plastic

SHAPE: Rectangular/Fit Over

PRESCRIPTION AVAILABLE: No