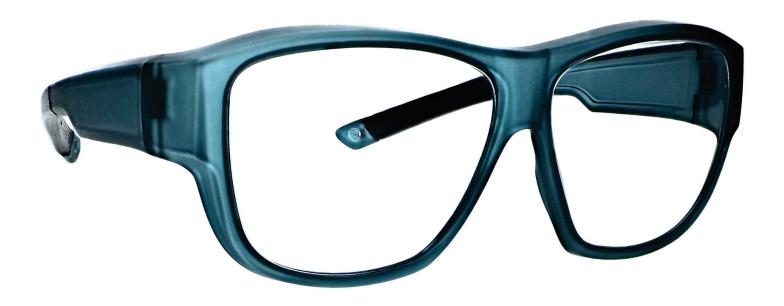

## **FRAME INFORMATION**

The radiation glasses FitProtek feature high quality, distortion-free SF-6 Schott glass radiation-reducing lenses with 0.75mm Pb lead equivalency protection. The FitProtek lead glasses have clear CE Certified Lens and weight 103 g. These safety glasses FitProtek are non-prescription, and meet ANSI Z87.1 safety standards. Made of high-quality plastic, it is a durable and lightweight wrap-around fitover frame. The FitProtek safety glasses feature rubberized temple bars. These Phillips Safety safety glasses are available in blue, gray, and pink.

## **SPECIFICATION**

**SIZE:** 60-13-130

WEIGHT: 103 g

PROTECTION LEVEL: 0.75mm Pb front

COLOR: Gray, Blue, and Pink

MATERIAL: Plastic

SHAPE: Rectangular/Fit Over

PRESCRIPTION AVAILABLE: No