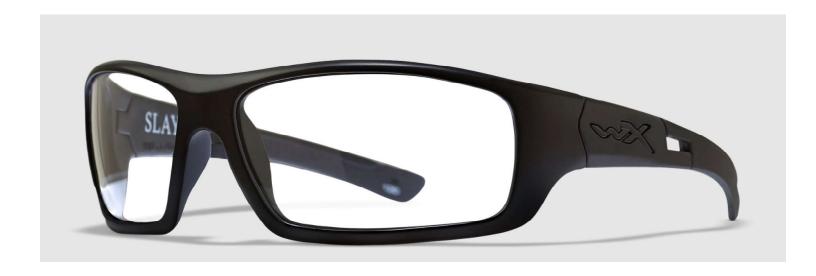

## RADIATION SAFETY GLASSES

Radiation Glasses Wiley X Slay

## **FRAME INFORMATION**

The radiation glasses Wiley X Slay feature high quality, distortion-free SF-6 Schott glass radiation-reducing lenses with 0.75mm Pb lead equivalency protection. The radiation safety glasses Wiley X Slay have clear CE Certified Lens and weight 89 g. These radiation glasses Wiley X Slay are prescription available. Made of high-quality plastic, it is a durable and lightweight rectangular, wrap around frame. These Wiley X lead glasses feature rubberized temple bars. These prescription Wiley X radiation glasses are available in matte black and gloss black.