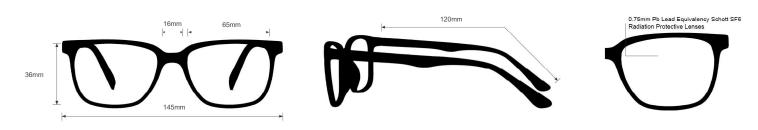

## **SPECIFICATION**

**SIZE:** 65-16-120

WEIGHT: 89g

PROTECTION LEVEL: 0.75mm Pb LE

**COLOR:** 2 Colors Available

MATERIAL: Plastic

SHAPE: Wrap Around

PRESCRIPTION AVAILABLE: Yes