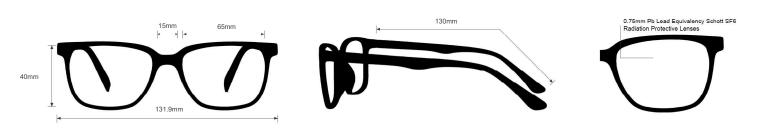

## **FRAME INFORMATION**

The radiation glasses Wiley X Peak feature high quality, distortion-free SF-6 Schott glass radiation-reducing lenses with 0.75mm Pb lead equivalency protection. The radiation safety glasses Wiley X Peak have clear CE Certified Lens and weight 80 g. These radiation glasses Wiley X Peak are prescription available. Made of high-quality plastic, it is a durable and lightweight square, wrap around frame. These Wiley X lead glasses feature rubberized temple bars and flexible rubberized nosepads. These prescription Wiley X radiation glasses are available in matte black.

## SPECIFICATION

SIZE: 65-15-130 WEIGHT: 80g PROTECTION LEVEL: 0.75mm Pb LE

**COLOR:** 1 Color Available

MATERIAL: Plastic

SHAPE: Rectangular

PRESCRIPTION AVAILABLE: Yes

**P.** 866 575 1307**F.** 732 356 7127