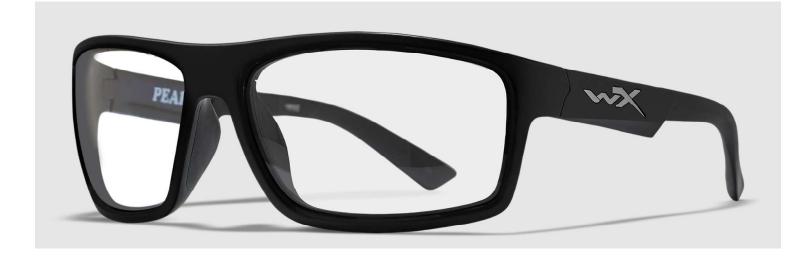

## **RADIATION SAFETY GLASSES**

**Radiation Glasses Wiley X Peak** 

## **FRAME INFORMATION**

The radiation glasses Wiley X Peak feature high quality, distortion-free SF-6 Schott glass radiation-reducing lenses with 0.75mm Pb lead equivalency protection. The radiation safety glasses Wiley X Peak have clear CE Certified Lens and weight 80 g. These radiation glasses Wiley X Peak are prescription available. Made of high-quality plastic, it is a durable and lightweight square, wrap around frame. These Wiley X lead glasses feature rubberized temple bars and flexible rubberized nosepads. These prescription Wiley X radiation glasses are available in matte black.

## SPECIFICATION

SIZE: 65-15-130 WEIGHT: 80g PROTECTION LEVEL: 0.75mm Pb LE

**COLOR:** 1 Color Available

MATERIAL: Plastic

SHAPE: Rectangular

PRESCRIPTION AVAILABLE: Yes

**P.** 866 575 1307**F.** 732 356 7127