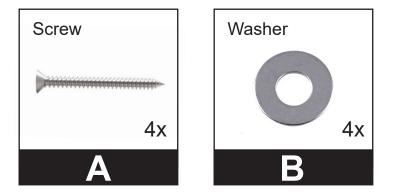

has been producing occupational safety glasses since 1905 and continues to develop and produce the highest quality glasses and lenses today. A leading manufacturer of specialty safety eyewear in the United States, Phillips Safety adheres to strict ANSI Z87.1 and EN 207 CE standard certifications, holding itself to the highest standard and prides itself on producing glasses with the finest quality materials available.

All safety glasses produced and sold by Phillips Safety meet strict industry standards for military, medical, research laboratories, and a variety of other industries.

With Phillips Safety's dedicated team, you can rest assured knowing that all your prescription safety needs are met.

#### ASSEMBLY INSTRUCTIONS WALL MOUNTED APRON RACK WITH 10 SWING RODS

### **PARTS LIST**



#### HOW TO INSTALL WALL MOUNTED APRON RACK WITH 10 SWING RODS





#### **DRYWALL MOUNTING:**

Attach the apron rack directly to the wall studs.

If it is not possible to affix the apron rack directly to the wall studs, then install a plywood panel spanning the two wall studs.

Then affix the apron rack to the panel.

Note: The panel must be able to support the weight of 150lbs.







#### **CONCRETE WALL MOUNTING:**

Mount using 150lb concrete anchor and concrete screws

Use masonry drill and drill the hole 1/2 inch deeper than the 150 lb concrete anchor. Use a hammer to drive the anchor into the hole until the anchor head rests on the concrete surface.

Install rack into the anchors using concrete screws.

You are done!



Note: The concrete anchor must be able to support 150lbs



#