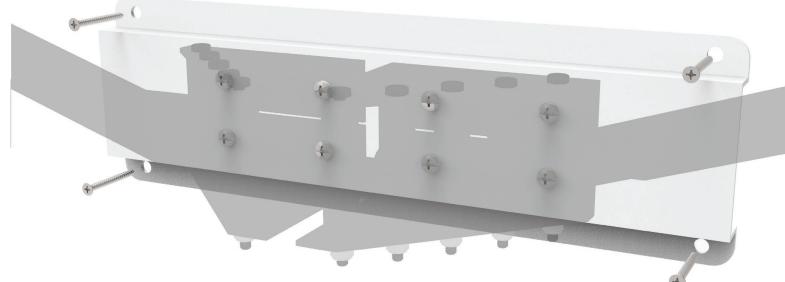

#### **DRYWALL MOUNTING:**

Attach the apron rack directly to the wall studs.

If it is not possible to affix the apron rack directly to the wall studs, then install a plywood panel spanning the two wall studs.

Then affix the apron rack to the panel.

Note: The panel must be able to support the weight of 150lbs.