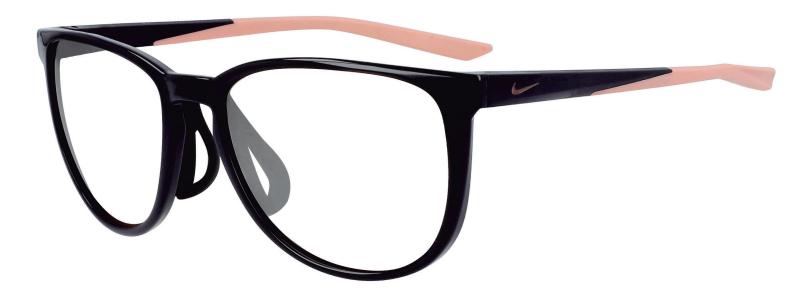

## **FRAME INFORMATION**

The radiation glasses Nike Cool Down feature high quality, distortion-free SF-6 Schott glass radiation-reducing lenses with 0.75mm Pb lead equivalency protection. The radiation safety glasses Nike Cool Down have clear CE Certified Lens and weight 83 g. These radiation glasses Nike Cool Down are prescription available. Made of high-quality plastic, it is a durable and lightweight oval frame. These Nike lead glasses feature a full-rim and a single bridge. These prescription Nike radiation glasses are available in black, matte black, matte black polar, velvet brown, and matte amethyst ash.

## **SPECIFICATION**

**SIZE:** 54-17-140

WEIGHT: 83g

PROTECTION LEVEL: 0.75mm Pb Eq lens

**COLOR:** 5 Available Colors

MATERIAL: Plastic

SHAPE: Oval

PRESCRIPTION AVAILABLE: Yes