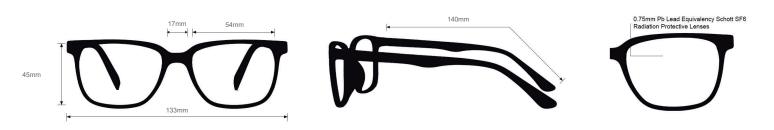

## **SPECIFICATION**

**SIZE:** 54-17-140

WEIGHT: 83g

PROTECTION LEVEL: 0.75mm Pb Eq lens

**COLOR:** 5 Available Colors

MATERIAL: Plastic

SHAPE: Oval

PRESCRIPTION AVAILABLE: Yes