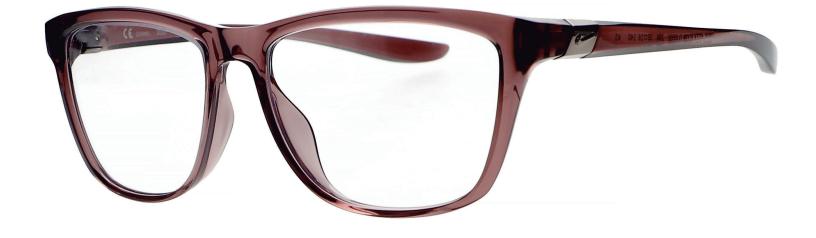

## **FRAME** INFORMATION

The radiation glasses Nike City Icon feature high quality, distortion-free SF-6 Schott glass radiation-reducing lenses with 0.75mm Pb lead equivalency protection. The radiation safety glasses Nike City Icon have clear CE Certified Lens and weight 76 g. These radiation glasses Nike City Icon are prescription available. Made of high-quality plastic, it is a durable and lightweight square frame. These Nike lead glasses feature a single bridge. These prescription Nike radiation glasses are available in matte black, soft tortoise, smokey mauve, and matte black/rose.

## SPECIFICATION

**SIZE:** 56-16-140

WEIGHT: 76g

PROTECTION LEVEL: 0.75mm Pb Eq lens

**COLOR:** 4 Available Colors

MATERIAL: Plastic

SHAPE: Square

PRESCRIPTION AVAILABLE: Yes