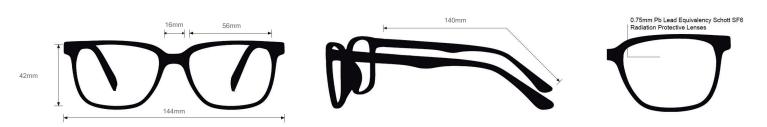

## **FRAME** INFORMATION

The radiation glasses Nike City Icon feature high quality, distortion-free SF-6 Schott glass radiation-reducing lenses with 0.75mm Pb lead equivalency protection. The radiation safety glasses Nike City Icon have clear CE Certified Lens and weight 76 g. These radiation glasses Nike City Icon are prescription available. Made of high-quality plastic, it is a durable and lightweight square frame. These Nike lead glasses feature a single bridge. These prescription Nike radiation glasses are available in matte black, soft tortoise, smokey mauve, and matte black/rose.

## SPECIFICATION

**SIZE:** 56-16-140

WEIGHT: 76g

PROTECTION LEVEL: 0.75mm Pb Eq lens

**COLOR:** 4 Available Colors

MATERIAL: Plastic

SHAPE: Square

PRESCRIPTION AVAILABLE: Yes