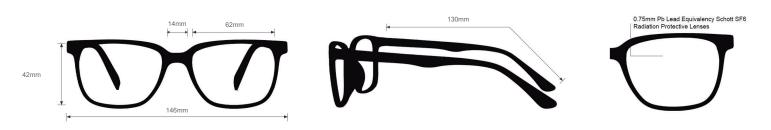

## **SPECIFICATION**

**SIZE:** 62-14-130

**WEIGHT:** 87g

PROTECTION LEVEL: 0.75mm Pb Eq lens

**COLOR:** 5 Available Colors

MATERIAL: Plastic

**SHAPE:** Rectangle, Wrap Around

PRESCRIPTION AVAILABLE: Yes