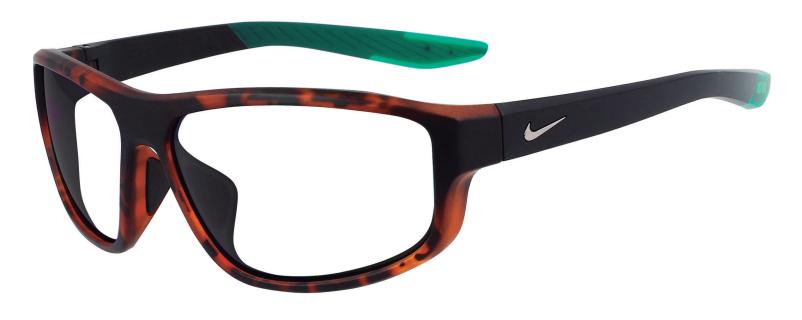

## **FRAME INFORMATION**

The radiation glasses Nike Brazen Fuel feature high quality, distortion-free SF-6 Schott glass radiation-reducing lenses with 0.75mm Pb lead equivalency protection. The radiation safety glasses Nike Brazen Fuel have clear CE Certified Lens and weight 87 g. These lead glasses Nike Brazen Fuel are prescription available. Made of high-quality plastic, it is a durable and lightweight rectangular, wrap around frame. These Nike lead glasses feature rubberized nosepads, rubberized temples, and high-tension hinges. These prescription Nike radiation glasses are available in matte obsidian/white, matte black, matte space blue, black/dark gray, and black/wolf gray.