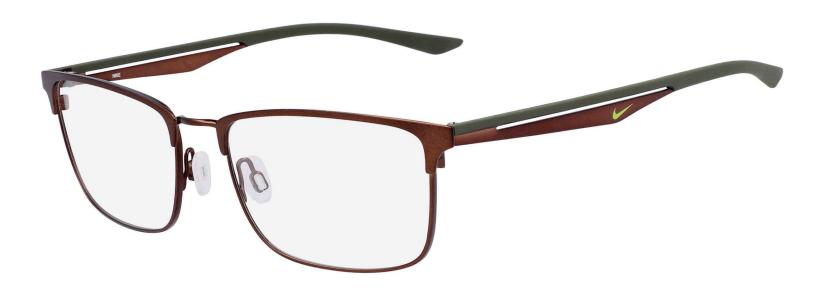

## **FRAME INFORMATION**

The radiation glasses Nike 4314 feature high quality, distortion-free SF-6 Schott glass radiation-reducing lenses with 0.75mm Pb lead equivalency protection. The radiation safety glasses Nike 4314 have clear CE Certified Lens and weight 80 g. These radiation glasses Nike 4314 are prescription available. Made of high-quality metal, it is a durable and lightweight rectangular frame. These Nike lead glasses feature adjustable silicone nosepads. These prescription Nike radiation glasses are available in satin black, satin black/wolf gray, and satin walnut.

## **SPECIFICATION**

**SIZE:** 54-17-145

WEIGHT: 80g

PROTECTION LEVEL: 0.75mm Pb Eq lens

**COLOR:** Available in 3 colors

MATERIAL: Metal

SHAPE: Rectangular

PRESCRIPTION AVAILABLE: Yes