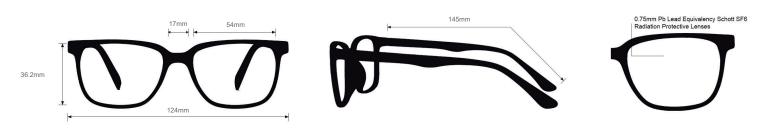

## **SPECIFICATION**

**SIZE:** 54-17-145

WEIGHT: 80g

PROTECTION LEVEL: 0.75mm Pb Eq lens

**COLOR:** Available in 3 colors

MATERIAL: Metal

SHAPE: Rectangular

PRESCRIPTION AVAILABLE: Yes