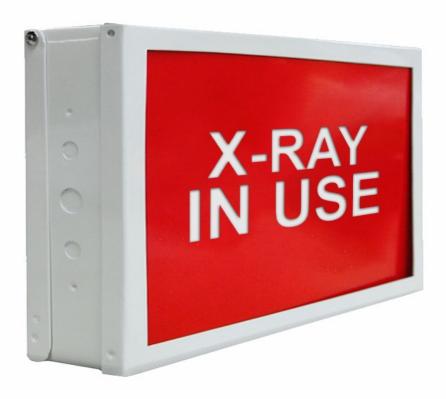

## X-RAY IN USE LED RADIATION WARNING SIGN | SIGN-LED-XRAY

The X-Ray In Use LED Radiation Warning Sign is a sign designed as a warning to radiation rooms. Made of high-quality metal, it is available in a red background with white writing. It features the warning message "X-Ray In Use", in a red background with white writing. Plus, its bright LED lights provide effective warning during procedures, thereby improving safety for both patients and staff. This wall-mounted LED warning sign is energy efficient and economical. In addition, it features a 120 VAC hardwired design (not plug-in), ensuring consistent power and safety.

### **SPECIFICATION**

SIZE: 11.5" W x 7.6" H x 2.05" D MATERIAL: Steel

**COLOR: White** 

FEATURES: Wall mounted, LED