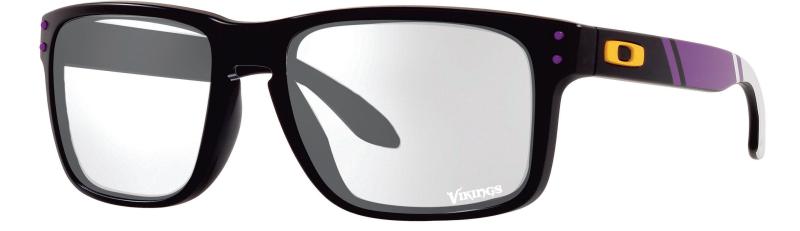

#### **FRAME** INFORMATION

The Radiation Glasses Oakley NFL Holbrook Minnesota Vikings feature high quality, distortion-free SF-6 Schott glass radiation-reducing lenses with 0.75mm Pb lead equivalency protection. These Radiation Glasses by NFL Minnesota Vikings have clear CE Certified Lens and weight 74 g. Made of high-quality plastic, it is a durable and lightweight rectangular frame. These Oakley lead glasses feature a saddle bridge. These prescription Oakley radiation glasses are available in matte black with purple and white stripe and with the Vikings mascot laser engraved on the tample bars and on the lens.

### SPECIFICATION

**SIZE:** 57-17-132

WEIGHT: 74 g

PROTECTION LEVEL: 0.75mm Pb front | 0.50mm Pb side

COLOR: Matte Black with Purple and White

MATERIAL: Plastic

SHAPE: Rectangular

PRESCRIPTION AVAILABLE: Yes