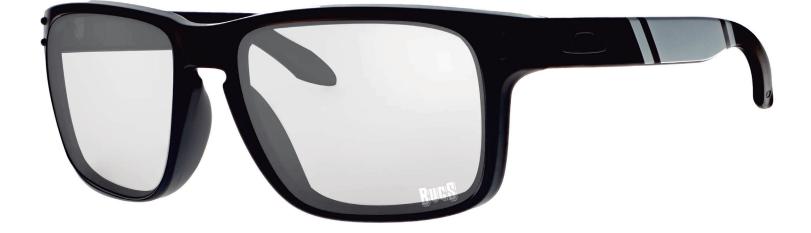

#### **FRAME INFORMATION**

The Radiation Glasses Oakley NFL Holbrook Tampa Bay Buccaneers feature high quality, distortion-free SF-6 Schott glass radiation-reducing lenses with 0.75mm Pb lead equivalency protection. These Radiation Glasses by NFL Tampa Bay Buccaneers have clear CE Certified Lens and weight 74 g. Made of high-quality plastic, it is a durable and lightweight rectangular frame. These Oakley lead glasses feature a saddle bridge. These prescription Oakley radiation glasses are available in matte black with gray stripe and with the Buccaneers mascot laser engraved on the tample bars and on the lens.

## SPECIFICATION

**SIZE:** 57-17-132

WEIGHT: 74 g

PROTECTION LEVEL: 0.75mm Pb front | 0.50mm Pb side

COLOR: Matte Black with Gray

MATERIAL: Plastic

SHAPE: Rectangular

PRESCRIPTION AVAILABLE: Yes