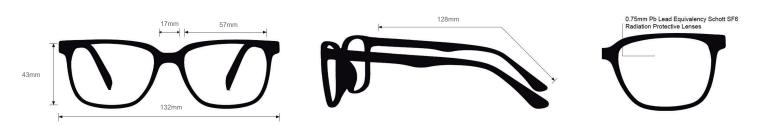

#### **FRAME** INFORMATION

The Radiation Glasses Oakley NFL Holbrook Arizona Cardinals feature high quality, distortion-free SF-6 Schott glass radiation-reducing lenses with 0.75mm Pb lead equivalency protection. These Radiation Glasses by NFL Arizona Cardinals have clear CE Certified Lens and weight 74 g. Made of high-quality plastic, it is a durable and lightweight rectangular frame. These Oakley lead glasses feature a saddle bridge. These prescription Oakley radiation glasses are available in matte black with white and purple stripe and with the Cardinals mascot laser engraved on the tample bars and on the lens.

## SPECIFICATION

SIZE: 57-17-132

WEIGHT: 74 g

PROTECTION LEVEL: 0.75mm Pb front | 0.50mm Pb side

COLOR: Matte Black with White and Purple

MATERIAL: Plastic

SHAPE: Rectangular

PRESCRIPTION AVAILABLE: Yes