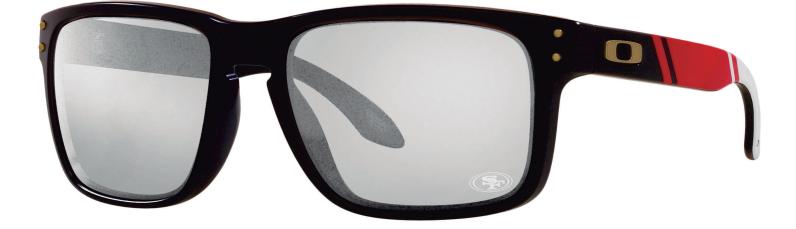

#### **FRAME INFORMATION**

The Radiation Glasses Oakley NFL Holbrook San Francisco 49ers feature high quality, distortion-free SF-6 Schott glass radiation-reducing lenses with 0.75mm Pb lead equivalency protection. These Radiation Glasses by NFL San Francisco 49ers have clear CE Certified Lens and weight 74 g. Made of high-quality plastic, it is a durable and lightweight rectangular frame. These Oakley lead glasses feature a saddle bridge. These prescription Oakley radiation glasses are available in matte black with red and white stripe and with the 49ers mascot laser engraved on the tample bars and on the lens.

## SPECIFICATION

SIZE: 57-17-132

WEIGHT: 74 g

PROTECTION LEVEL: 0.75mm Pb front | 0.50mm Pb side

COLOR: Matte Black with Red and White

MATERIAL: Plastic

SHAPE: Rectangular

PRESCRIPTION AVAILABLE: Yes