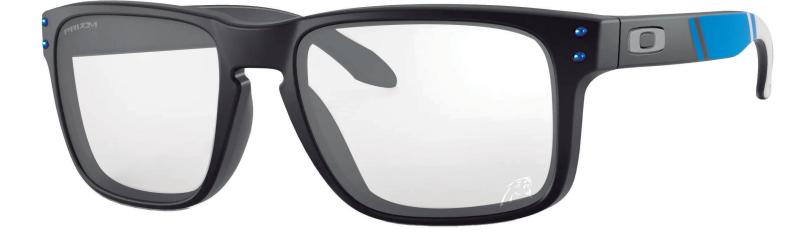

**P.** 866 575 1307**F.** 732 356 7127

**Oakley NFL Holbrook Carolina Panthers** 

#### **FRAME** INFORMATION

The Radiation Glasses Oakley NFL Holbrook Carolina Panthers feature high quality, distortion-free SF-6 Schott glass radiation-reducing lenses with 0.75mm Pb lead equivalency protection. These Radiation Glasses by NFL Carolina Panthers have clear CE Certified Lens and weight 74 g. Made of high-quality plastic, it is a durable and lightweight rectangular frame. These Oakley lead glasses feature a saddle bridge. These prescription Oakley radiation glasses are available in matte black with blue and white stripe and with the Panthers mascot laser engraved on the tample bars and on the lens.

### SPECIFICATION

SIZE: 57-17-132

WEIGHT: 74 g

PROTECTION LEVEL: 0.75mm Pb front | 0.50mm Pb side

COLOR: Matte Black with Blue and White

MATERIAL: Plastic

SHAPE: Rectangular

PRESCRIPTION AVAILABLE: Yes