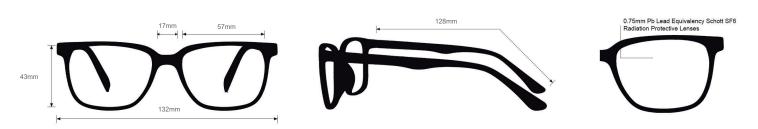

## SPECIFICATION

SIZE: 57-17-132

WEIGHT: 74 g

PROTECTION LEVEL: 0.75mm Pb front | 0.50mm Pb side

COLOR: Matte Black with White and Purple

MATERIAL: Plastic

SHAPE: Rectangular

PRESCRIPTION AVAILABLE: Yes