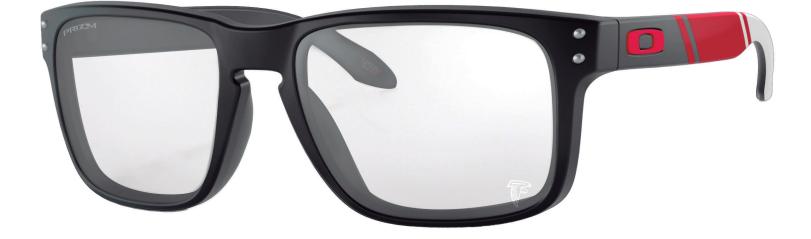

**P.** 866 575 1307**F.** 732 356 7127

**Oakley NFL Holbrook Carolina Panthers** 

#### **FRAME** INFORMATION

The Radiation Glasses Oakley NFL Holbrook Carolina Panthers feature high quality, distortion-free SF-6 Schott glass radiation-reducing lenses with 0.75mm Pb lead equivalency protection. These Radiation Glasses by NFL Carolina Panthers have clear CE Certified Lens and weight 74 g. Made of high-quality plastic, it is a durable and lightweight rectangular frame. These Oakley lead glasses feature a saddle bridge. These prescription Oakley radiation glasses are available in matte black with blue and white stripe and with the Panthers mascot laser engraved on the tample bars and on the lens.

### SPECIFICATION

SIZE: 57-17-132

WEIGHT: 74 g

PROTECTION LEVEL: 0.75mm Pb front | 0.50mm Pb side

COLOR: Matte Black with Blue and White

MATERIAL: Plastic

SHAPE: Rectangular

PRESCRIPTION AVAILABLE: Yes