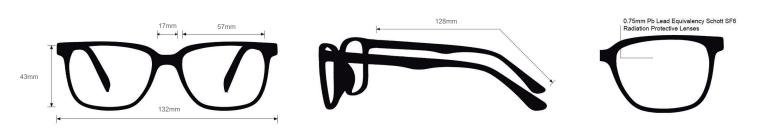

#### **FRAME** INFORMATION

The Radiation Glasses Oakley NFL Holbrook Arizona Cardinals feature high quality, distortion-free SF-6 Schott glass radiation-reducing lenses with 0.75mm Pb lead equivalency protection. These Radiation Glasses by NFL Arizona Cardinals have clear CE Certified Lens and weight 74 g. Made of high-quality plastic, it is a durable and lightweight rectangular frame. These Oakley lead glasses feature a saddle bridge. These prescription Oakley radiation glasses are available in matte black with white and purple stripe and with the Cardinals mascot laser engraved on the tample bars and on the lens.

## SPECIFICATION

SIZE: 57-17-132

WEIGHT: 74 g

PROTECTION LEVEL: 0.75mm Pb front | 0.50mm Pb side

COLOR: Matte Black with White and Purple

MATERIAL: Plastic

SHAPE: Rectangular

PRESCRIPTION AVAILABLE: Yes