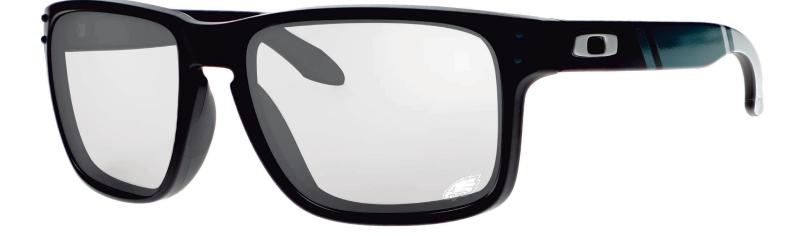

#### **FRAME** INFORMATION

The Radiation Glasses Oakley NFL Holbrook Philadelphia Eagles feature high quality, distortion-free SF-6 Schott glass radiation-reducing lenses with 0.75mm Pb lead equivalency protection. These Radiation Glasses by NFL Philadelphia Eagles have clear CE Certified Lens and weight 74 g. Made of high-quality plastic, it is a durable and lightweight rectangular frame. These Oakley lead glasses feature a saddle bridge. These prescription Oakley radiation glasses are available in matte black with midnight green and gray stripe and with the Eagles mascot laser engraved on the tample bars and on the lens.

## SPECIFICATION

SIZE: 57-17-132

WEIGHT: 74 g

PROTECTION LEVEL: 0.75mm Pb front | 0.50mm Pb side

COLOR: Matte Black with Midnight Green and Gray

MATERIAL: Plastic

SHAPE: Rectangular

PRESCRIPTION AVAILABLE: Yes