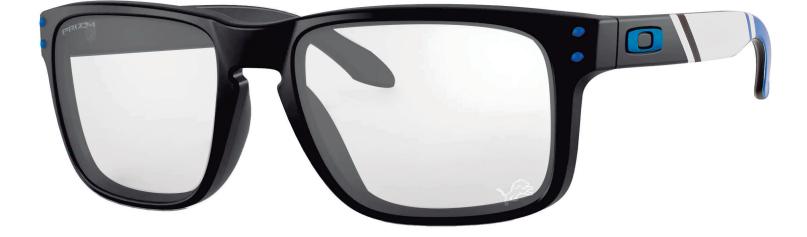

**P.** 866 575 1307**F.** 732 356 7127

**Oakley NFL Holbrook Detroit Lions** 

#### **FRAME** INFORMATION

The Radiation Glasses Oakley NFL Holbrook Detroit Lions feature high quality, distortion-free SF-6 Schott glass radiation-reducing lenses with 0.75mm Pb lead equivalency protection. These Radiation Glasses by NFL Detroit Lions have clear CE Certified Lens and weight 74 g. Made of high-quality plastic, it is a durable and lightweight rectangular frame. These Oakley lead glasses feature a saddle bridge. These prescription Oakley radiation glasses are available in matte black with white and blue stripe and with the Lions mascot laser engraved on the tample bars and on the lens.

## **SPECIFICATION**

SIZE: 57-17-132

WEIGHT: 74 g

PROTECTION LEVEL: 0.75mm Pb front | 0.50mm Pb side

COLOR: Matte Black with White and Blue

MATERIAL: Plastic

SHAPE: Rectangular

PRESCRIPTION AVAILABLE: Yes