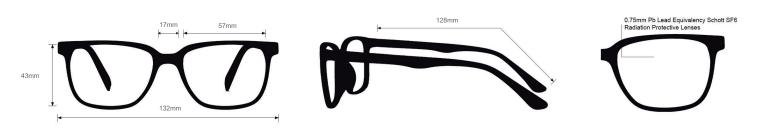

## SPECIFICATION

**SIZE:** 57-17-132

WEIGHT: 74 g

PROTECTION LEVEL: 0.75mm Pb front | 0.50mm Pb side

COLOR: Matte Black with Gray

MATERIAL: Plastic

SHAPE: Rectangular

PRESCRIPTION AVAILABLE: Yes