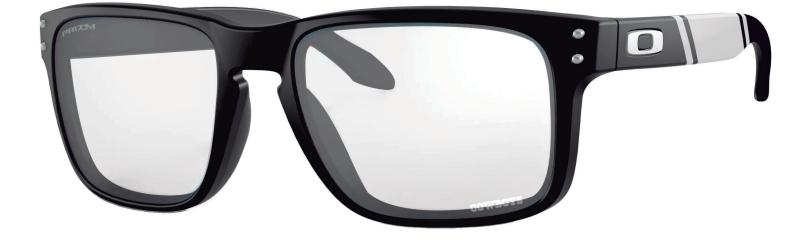

## **Oakley NFL Holbrook Los Angeles Rams**

#### **FRAME INFORMATION**

The Radiation Glasses Oakley NFL Holbrook Los Angeles Rams feature high quality, distortion-free SF-6 Schott glass radiation-reducing lenses with 0.75mm Pb lead equivalency protection. These Radiation Glasses by NFL Los Angeles Rams have clear CE Certified Lens and weight 74 g. Made of high-quality plastic, it is a durable and lightweight rectangular frame. These Oakley lead glasses feature a saddle bridge. These prescription Oakley radiation glasses are available in matte black with yellow and blue stripe and with the Rams mascot laser engraved on the tample bars and on the lens.

## SPECIFICATION

**SIZE:** 57-17-132

WEIGHT: 74 g

PROTECTION LEVEL: 0.75mm Pb front | 0.50mm Pb side

COLOR: Matte Black with Yellow and Blue

MATERIAL: Plastic

SHAPE: Rectangular

PRESCRIPTION AVAILABLE: Yes