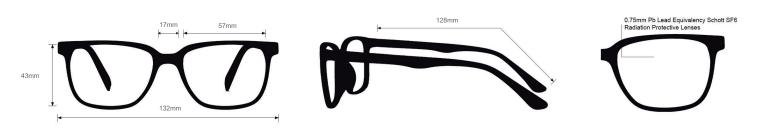

## SPECIFICATION

SIZE: 57-17-132

WEIGHT: 74 g

PROTECTION LEVEL: 0.75mm Pb front | 0.50mm Pb side

COLOR: Matte Black with White and Purple

MATERIAL: Plastic

SHAPE: Rectangular

PRESCRIPTION AVAILABLE: Yes