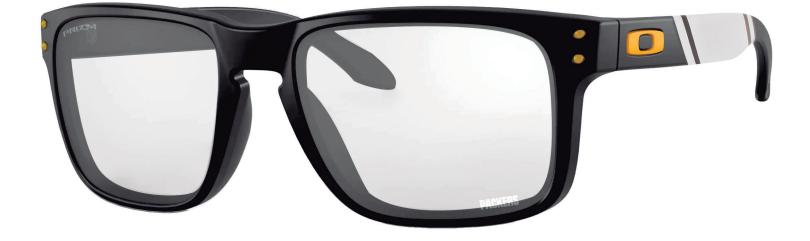

#### **FRAME INFORMATION**

The Radiation Glasses Oakley NFL Holbrook Green Bay Packers feature high quality, distortion-free SF-6 Schott glass radiation-reducing lenses with 0.75mm Pb lead equivalency protection. These Radiation Glasses by NFL Green Bay Packers have clear CE Certified Lens and weight 74 g. Made of high-quality plastic, it is a durable and lightweight rectangular frame. These Oakley lead glasses feature a saddle bridge. These prescription Oakley radiation glasses are available in matte black with white and green stripe and with the Packers mascot laser engraved on the tample bars and on the lens.