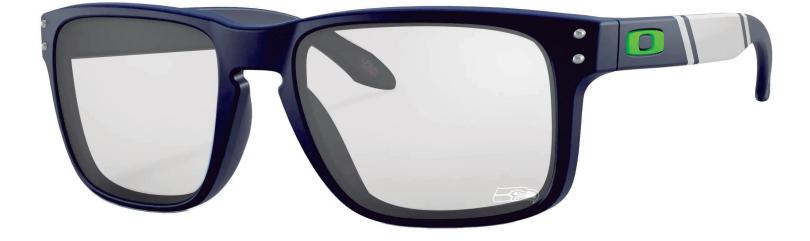

#### **FRAME** INFORMATION

The Radiation Glasses Oakley NFL Holbrook Seattle Seahawks feature high quality, distortion-free SF-6 Schott glass radiation-reducing lenses with 0.75mm Pb lead equivalency protection. These Radiation Glasses by NFL Seattle Seahawks have clear CE Certified Lens and weight 74 g. Made of high-quality plastic, it is a durable and lightweight rectangular frame. These Oakley lead glasses feature a saddle bridge. These prescription Oakley radiation glasses are available in matte navy with white stripe and with the Seahawks mascot laser engraved on the tample bars and on the lens.

### SPECIFICATION

**SIZE:** 57-17-132

WEIGHT: 74 g

PROTECTION LEVEL: 0.75mm Pb front | 0.50mm Pb side

COLOR: Matte Navy with White

MATERIAL: Plastic

SHAPE: Rectangular

PRESCRIPTION AVAILABLE: Yes