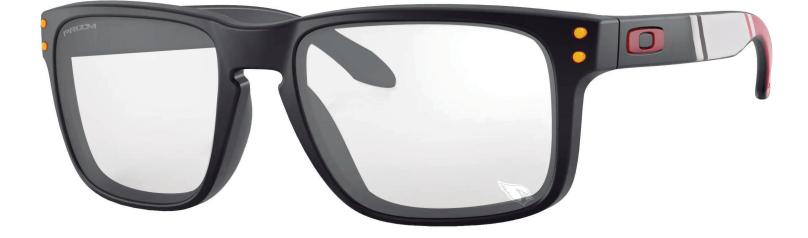

Oakley NFL Holbrook Arizona Cardinals

#### **FRAME** INFORMATION

The Radiation Glasses Oakley NFL Holbrook Arizona Cardinals feature high quality, distortion-free SF-6 Schott glass radiation-reducing lenses with 0.75mm Pb lead equivalency protection. These Radiation Glasses by NFL Arizona Cardinals have clear CE Certified Lens and weight 74 g. Made of high-quality plastic, it is a durable and lightweight rectangular frame. These Oakley lead glasses feature a saddle bridge. These prescription Oakley radiation glasses are available in matte black with white and purple stripe and with the Cardinals mascot laser engraved on the tample bars and on the lens.

## SPECIFICATION

SIZE: 57-17-132

WEIGHT: 74 g

PROTECTION LEVEL: 0.75mm Pb front | 0.50mm Pb side

COLOR: Matte Black with White and Purple

MATERIAL: Plastic

SHAPE: Rectangular

PRESCRIPTION AVAILABLE: Yes