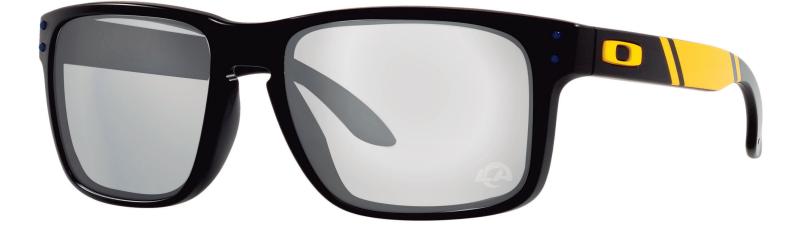

#### **FRAME INFORMATION**

The Radiation Glasses Oakley NFL Holbrook Green Bay Packers feature high quality, distortion-free SF-6 Schott glass radiation-reducing lenses with 0.75mm Pb lead equivalency protection. These Radiation Glasses by NFL Green Bay Packers have clear CE Certified Lens and weight 74 g. Made of high-quality plastic, it is a durable and lightweight rectangular frame. These Oakley lead glasses feature a saddle bridge. These prescription Oakley radiation glasses are available in matte black with white and green stripe and with the Packers mascot laser engraved on the tample bars and on the lens.