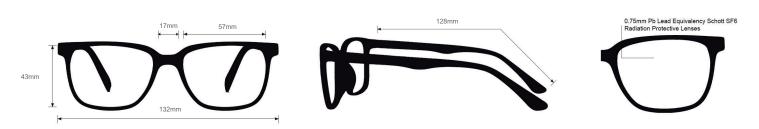

## SPECIFICATION

SIZE: 57-17-132

WEIGHT: 74 g

PROTECTION LEVEL: 0.75mm Pb front | 0.50mm Pb side

COLOR: Matte Black with White and Purple

MATERIAL: Plastic

SHAPE: Rectangular

PRESCRIPTION AVAILABLE: Yes