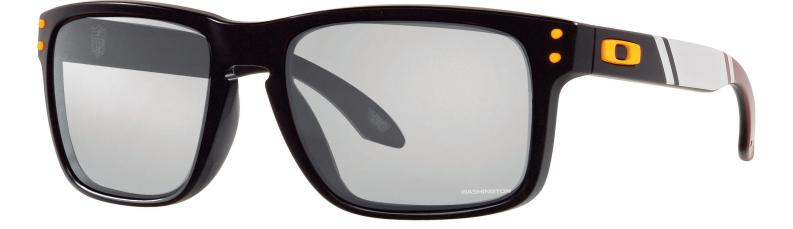

**P.** 866 575 1307**F.** 732 356 7127

**Oakley NFL Holbrook Washington Football Team** 

#### **FRAME INFORMATION**

The Radiation Glasses Oakley NFL Holbrook Washington Football Team feature high quality, distortion-free SF-6 Schott glass radiation-reducing lenses with 0.75mm Pb lead equivalency protection. These Radiation Glasses by NFL Washington Football Team have clear CE Certified Lens and weight 74 g. Made of high-quality plastic, it is a durable and lightweight rectangular frame. These Oakley lead glasses feature a saddle bridge. These prescription Oakley radiation glasses are available in matte black with white and burgundy stripe and with the Washington Football Team mascot laser engraved on the tample bars and on the lens.

## SPECIFICATION

**SIZE:** 57-17-132

WEIGHT: 74 g

PROTECTION LEVEL: 0.75mm Pb front | 0.50mm Pb side

COLOR: Matte Black with White and Burgundy

MATERIAL: Plastic

SHAPE: Rectangular

PRESCRIPTION AVAILABLE: Yes