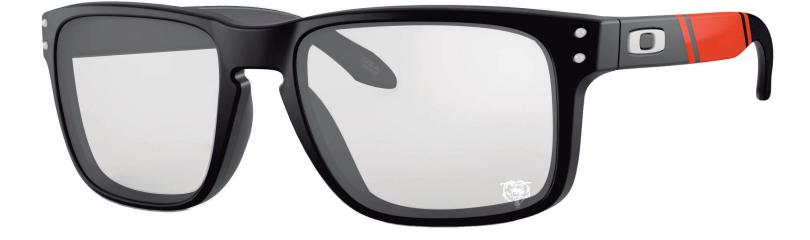

Oakley NFL Holbrook Arizona Cardinals

#### **FRAME** INFORMATION

The Radiation Glasses Oakley NFL Holbrook Arizona Cardinals feature high quality, distortion-free SF-6 Schott glass radiation-reducing lenses with 0.75mm Pb lead equivalency protection. These Radiation Glasses by NFL Arizona Cardinals have clear CE Certified Lens and weight 74 g. Made of high-quality plastic, it is a durable and lightweight rectangular frame. These Oakley lead glasses feature a saddle bridge. These prescription Oakley radiation glasses are available in matte black with white and purple stripe and with the Cardinals mascot laser engraved on the tample bars and on the lens.

## SPECIFICATION

SIZE: 57-17-132

WEIGHT: 74 g

PROTECTION LEVEL: 0.75mm Pb front | 0.50mm Pb side

COLOR: Matte Black with White and Purple

MATERIAL: Plastic

SHAPE: Rectangular

PRESCRIPTION AVAILABLE: Yes