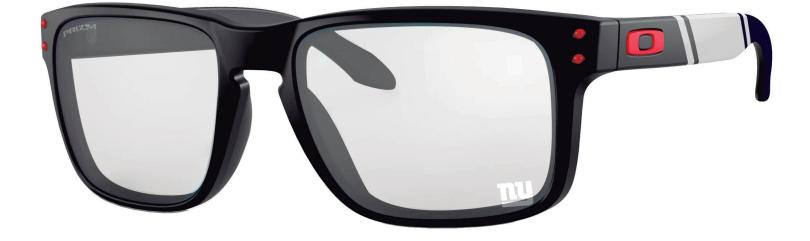

#### **FRAME** INFORMATION

The Radiation Glasses Oakley NFL Holbrook New York Giants feature high quality, distortion-free SF-6 Schott glass radiation-reducing lenses with 0.75mm Pb lead equivalency protection. These Radiation Glasses by NFL New York Giants have clear CE Certified Lens and weight 74 g. Made of high-quality plastic, it is a durable and lightweight rectangular frame. These Oakley lead glasses feature a saddle bridge. These prescription Oakley radiation glasses are available in matte black with white and blue stripe and with the Giants mascot laser engraved on the tample bars and on the lens.

## **SPECIFICATION**

SIZE: 57-17-132

WEIGHT: 74 g

PROTECTION LEVEL: 0.75mm Pb front | 0.50mm Pb side

COLOR: Matte Black with White and Blue

MATERIAL: Plastic

SHAPE: Rectangular

PRESCRIPTION AVAILABLE: Yes