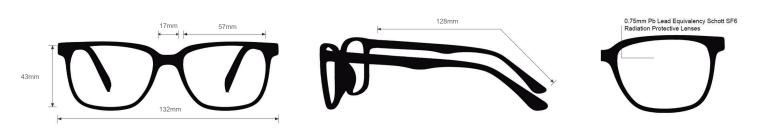

## SPECIFICATION

SIZE: 57-17-132

WEIGHT: 74 g

PROTECTION LEVEL: 0.75mm Pb front | 0.50mm Pb side

COLOR: Matte Black with White and Purple

MATERIAL: Plastic

SHAPE: Rectangular

PRESCRIPTION AVAILABLE: Yes