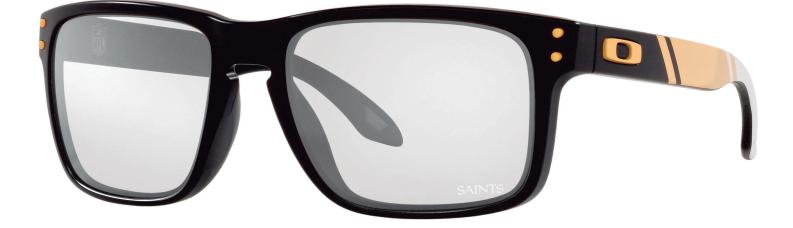

#### **FRAME** INFORMATION

The Radiation Glasses Oakley NFL Holbrook New Orleans Saints feature high quality, distortion-free SF-6 Schott glass radiation-reducing lenses with 0.75mm Pb lead equivalency protection. These Radiation Glasses by NFL New Orleans Saints have clear CE Certified Lens and weight 74 g. Made of high-quality plastic, it is a durable and lightweight rectangular frame. These Oakley lead glasses feature a saddle bridge. These prescription Oakley radiation glasses are available in matte black with gold and white stripe and with the Saints mascot laser engraved on the tample bars and on the lens.

## SPECIFICATION

SIZE: 57-17-132

WEIGHT: 74 g

PROTECTION LEVEL: 0.75mm Pb front | 0.50mm Pb side

COLOR: Matte Black with Gold and White

MATERIAL: Plastic

SHAPE: Rectangular

PRESCRIPTION AVAILABLE: Yes