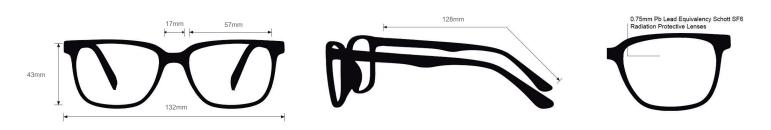

#### **FRAME INFORMATION**

The Radiation Glasses Oakley NFL Holbrook Baltimore Ravens feature high quality, distortion-free SF-6 Schott glass radiation-reducing lenses with 0.75mm Pb lead equivalency protection. These Radiation Glasses by NFL Baltimore Ravens have clear CE Certified Lens and weight 74 g. Made of high-quality plastic, it is a durable and lightweight rectangular frame. These Oakley lead glasses feature a saddle bridge. These prescription Oakley radiation glasses are available in matte black with blue and white stripe and with the Ravens mascot laser engraved on the tample bars and on the lens.

### **SPECIFICATION**

**SIZE:** 57-17-132

WEIGHT: 74 g

PROTECTION LEVEL: 0.75mm Pb front | 0.50mm Pb side

**COLOR:** Matte Black with Blue and White

MATERIAL: Plastic

SHAPE: Rectangular

Oakley NFL Holbrook Buffalo Bills