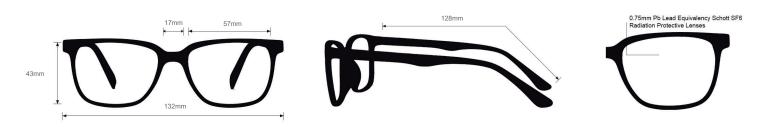

### **SPECIFICATION**

**SIZE:** 57-17-132

WEIGHT: 74 g

PROTECTION LEVEL: 0.75mm Pb front | 0.50mm Pb side

**COLOR:** Matte Black with Teal and White

MATERIAL: Plastic

SHAPE: Rectangular

Oakley NFL Holbrook Kansas City Chiefs