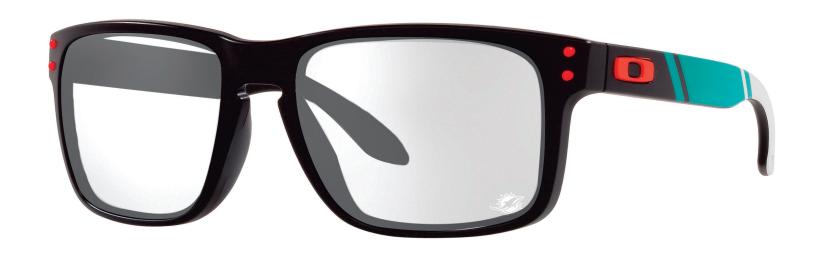

#### **FRAME INFORMATION**

The Radiation Glasses Oakley NFL Holbrook Houston Texans feature high quality, distortion-free SF-6 Schott glass radiation-reducing lenses with 0.75mm Pb lead equivalency protection. These Radiation Glasses by NFL Houston Texans have clear CE Certified Lens and weight 74 g. Made of high-quality plastic, it is a durable and lightweight rectangular frame. These Oakley lead glasses feature a saddle bridge. These prescription Oakley radiation glasses are available in matte black with red and gray stripe and with the Texans mascot laser engraved on the tample bars and on the lens.

### **SPECIFICATION**

**SIZE:** 57-17-132

WEIGHT: 74 g

PROTECTION LEVEL: 0.75mm Pb front | 0.50mm Pb side

COLOR: Matte Black with Red and Gray

MATERIAL: Plastic

SHAPE: Rectangular

Oakley NFL Holbrook Indianapolis Colts