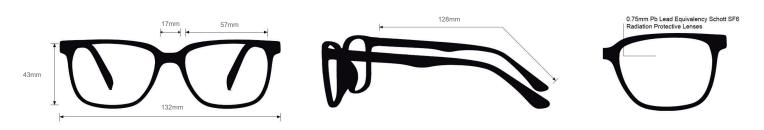

### **SPECIFICATION**

**SIZE:** 57-17-132

WEIGHT: 74 g

PROTECTION LEVEL: 0.75mm Pb front | 0.50mm Pb side

COLOR: Matte Black with White and Green

MATERIAL: Plastic

SHAPE: Rectangular

Oakley NFL Holbrook Pittsburgh Steelers