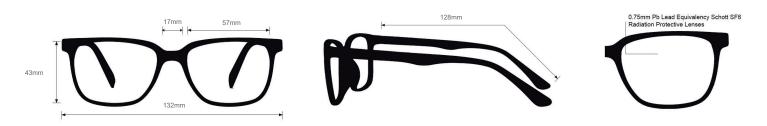

### **SPECIFICATION**

**SIZE:** 57-17-132

WEIGHT: 74 g

PROTECTION LEVEL: 0.75mm Pb front | 0.50mm Pb side

**COLOR:** Matte Black with Blue and White

MATERIAL: Plastic

SHAPE: Rectangular

Oakley NFL Holbrook Buffalo Bills