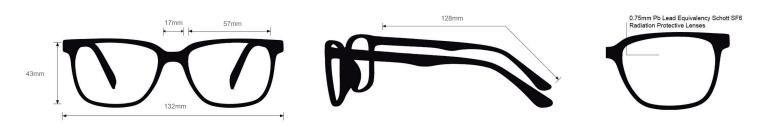

### **SPECIFICATION**

**SIZE:** 57-17-132

WEIGHT: 74 g

PROTECTION LEVEL: 0.75mm Pb front | 0.50mm Pb side

COLOR: Matte Black with Red and Gray

MATERIAL: Plastic

SHAPE: Rectangular

Oakley NFL Holbrook Indianapolis Colts