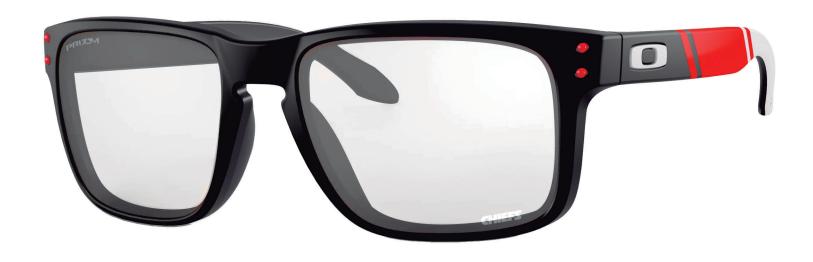

#### **FRAME INFORMATION**

The Radiation Glasses Oakley NFL Holbrook Houston Texans feature high quality, distortion-free SF-6 Schott glass radiation-reducing lenses with 0.75mm Pb lead equivalency protection. These Radiation Glasses by NFL Houston Texans have clear CE Certified Lens and weight 74 g. Made of high-quality plastic, it is a durable and lightweight rectangular frame. These Oakley lead glasses feature a saddle bridge. These prescription Oakley radiation glasses are available in matte black with red and gray stripe and with the Texans mascot laser engraved on the tample bars and on the lens.

### **SPECIFICATION**

**SIZE:** 57-17-132

WEIGHT: 74 g

PROTECTION LEVEL: 0.75mm Pb front | 0.50mm Pb side

COLOR: Matte Black with Red and Gray

MATERIAL: Plastic

SHAPE: Rectangular

Oakley NFL Holbrook Indianapolis Colts