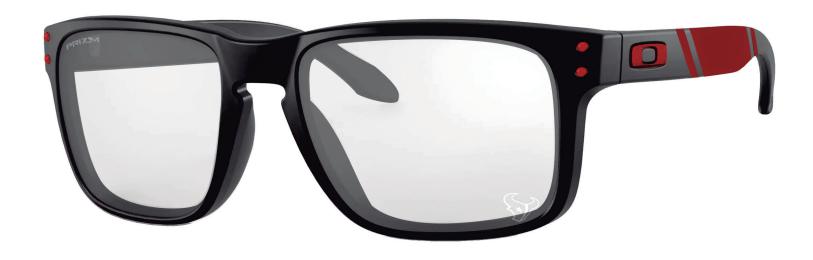

#### **FRAME INFORMATION**

The Radiation Glasses Oakley NFL Holbrook Houston Texans feature high quality, distortion-free SF-6 Schott glass radiation-reducing lenses with 0.75mm Pb lead equivalency protection. These Radiation Glasses by NFL Houston Texans have clear CE Certified Lens and weight 74 g. Made of high-quality plastic, it is a durable and lightweight rectangular frame. These Oakley lead glasses feature a saddle bridge. These prescription Oakley radiation glasses are available in matte black with red and gray stripe and with the Texans mascot laser engraved on the tample bars and on the lens.

### **SPECIFICATION**

**SIZE:** 57-17-132

WEIGHT: 74 g

PROTECTION LEVEL: 0.75mm Pb front | 0.50mm Pb side

COLOR: Matte Black with Red and Gray

MATERIAL: Plastic

SHAPE: Rectangular

Oakley NFL Holbrook Indianapolis Colts