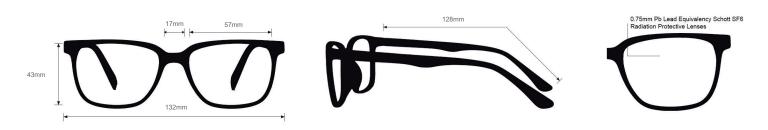

### **SPECIFICATION**

**SIZE:** 57-17-132

WEIGHT: 74 g

PROTECTION LEVEL: 0.75mm Pb front | 0.50mm Pb side

**COLOR:** Matte Black with Blue and White

MATERIAL: Plastic

SHAPE: Rectangular

Oakley NFL Holbrook Buffalo Bills