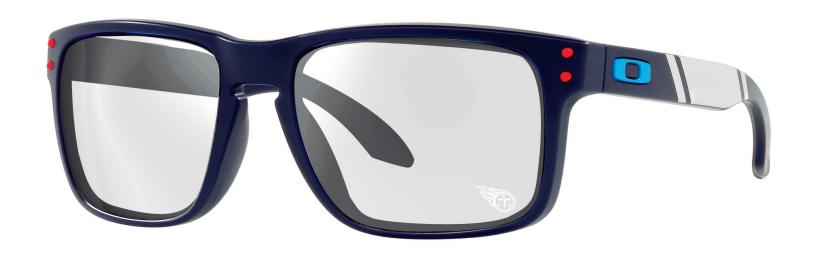

#### **FRAME INFORMATION**

The Radiation Glasses Oakley NFL Holbrook Tennessee Titans feature high quality, distortion-free SF-6 Schott glass radiation-reducing lenses with 0.75mm Pb lead equivalency protection. These Radiation Glasses by NFL Tennessee Titans have clear CE Certified Lens and weight 74 g. Made of high-quality plastic, it is a durable and lightweight rectangular frame. These Oakley lead glasses feature a saddle bridge. These prescription Oakley radiation glasses are available in matte navy with white stripe and with the Titans mascot laser engraved on the tample bars and on the lens.

### **SPECIFICATION**

**SIZE:** 57-17-132

WEIGHT: 74 g

PROTECTION LEVEL: 0.75mm Pb front | 0.50mm Pb side

**COLOR:** Matte Navy with White

MATERIAL: Plastic

SHAPE: Rectangular