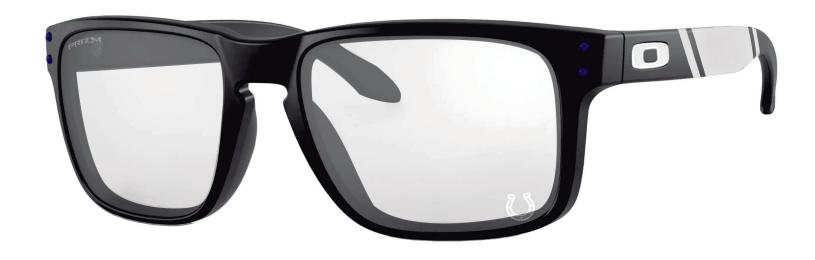

Oakley NFL Holbrook Baltimore Ravens

#### **FRAME INFORMATION**

The Radiation Glasses Oakley NFL Holbrook Baltimore Ravens feature high quality, distortion-free SF-6 Schott glass radiation-reducing lenses with 0.75mm Pb lead equivalency protection. These Radiation Glasses by NFL Baltimore Ravens have clear CE Certified Lens and weight 74 g. Made of high-quality plastic, it is a durable and lightweight rectangular frame. These Oakley lead glasses feature a saddle bridge. These prescription Oakley radiation glasses are available in matte black with blue and white stripe and with the Ravens mascot laser engraved on the tample bars and on the lens.

### **SPECIFICATION**

**SIZE:** 57-17-132

WEIGHT: 74 g

PROTECTION LEVEL: 0.75mm Pb front | 0.50mm Pb side

**COLOR:** Matte Black with Blue and White

MATERIAL: Plastic

SHAPE: Rectangular

Oakley NFL Holbrook Buffalo Bills