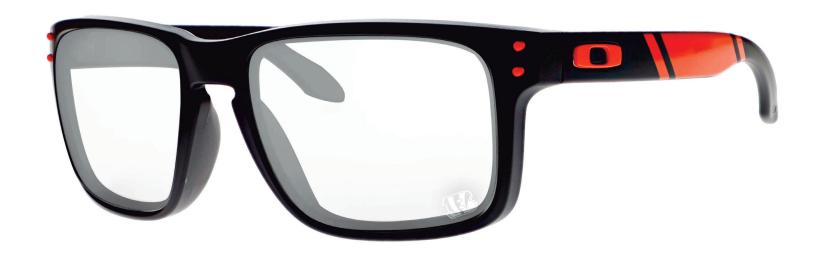

Oakley NFL Holbrook Baltimore Ravens

#### **FRAME INFORMATION**

The Radiation Glasses Oakley NFL Holbrook Baltimore Ravens feature high quality, distortion-free SF-6 Schott glass radiation-reducing lenses with 0.75mm Pb lead equivalency protection. These Radiation Glasses by NFL Baltimore Ravens have clear CE Certified Lens and weight 74 g. Made of high-quality plastic, it is a durable and lightweight rectangular frame. These Oakley lead glasses feature a saddle bridge. These prescription Oakley radiation glasses are available in matte black with blue and white stripe and with the Ravens mascot laser engraved on the tample bars and on the lens.

### **SPECIFICATION**

**SIZE:** 57-17-132

WEIGHT: 74 g

PROTECTION LEVEL: 0.75mm Pb front | 0.50mm Pb side

**COLOR:** Matte Black with Blue and White

MATERIAL: Plastic

SHAPE: Rectangular

Oakley NFL Holbrook Buffalo Bills