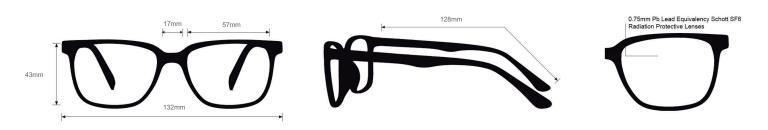

### **SPECIFICATION**

**SIZE:** 57-17-132

WEIGHT: 74 g

PROTECTION LEVEL: 0.75mm Pb front | 0.50mm Pb side

**COLOR:** Matte Navy with White

MATERIAL: Plastic

SHAPE: Rectangular