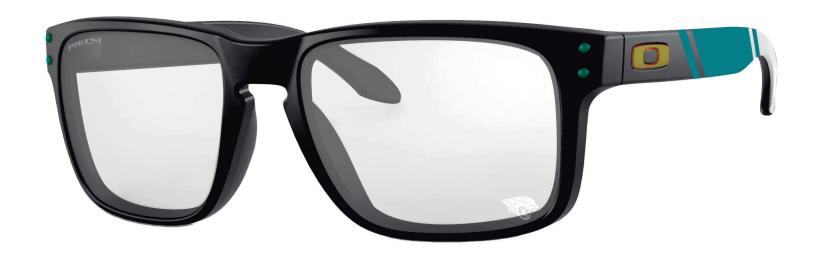

#### **FRAME INFORMATION**

The Radiation Glasses Oakley NFL Holbrook Jacksonville Jaguars feature high quality, distortion-free SF-6 Schott glass radiation-reducing lenses with 0.75mm Pb lead equivalency protection. These Radiation Glasses by NFL Jacksonville Jaguars have clear CE Certified Lens and weight 74 g. Made of high-quality plastic, it is a durable and lightweight rectangular frame. These Oakley lead glasses feature a saddle bridge. These prescription Oakley radiation glasses are available in matte black with teal and white stripe and with the Jaguars mascot laser engraved on the tample bars and on the lens.

### **SPECIFICATION**

**SIZE:** 57-17-132

WEIGHT: 74 g

PROTECTION LEVEL: 0.75mm Pb front | 0.50mm Pb side

**COLOR:** Matte Black with Teal and White

MATERIAL: Plastic

SHAPE: Rectangular

Oakley NFL Holbrook Kansas City Chiefs