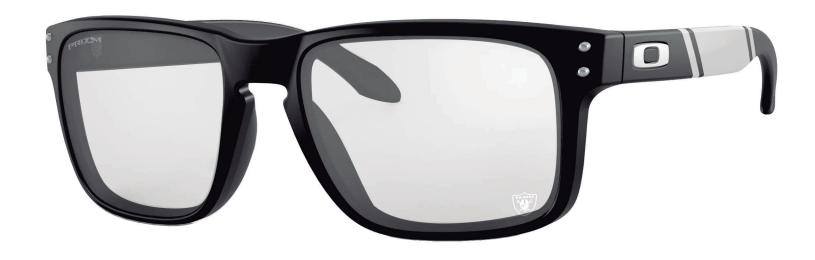

#### **FRAME INFORMATION**

The Radiation Glasses Oakley NFL Holbrook Las Vegas Raiders feature high quality, distortion-free SF-6 Schott glass radiation-reducing lenses with 0.75mm Pb lead equivalency protection. These Radiation Glasses by NFL Las Vegas Raiders have clear CE Certified Lens and weight 74 g. Made of high-quality plastic, it is a durable and lightweight rectangular frame. These Oakley lead glasses feature a saddle bridge. These prescription Oakley radiation glasses are available in matte black with white stripe and with the Raiders mascot laser engraved on the tample bars and on the lens.

### **SPECIFICATION**

**SIZE:** 57-17-132

WEIGHT: 74 g

PROTECTION LEVEL: 0.75mm Pb front | 0.50mm Pb side

**COLOR:** Matte Black with White

MATERIAL: Plastic

SHAPE: Rectangular

Oakley NFL Holbrook Los Angeles Chargers