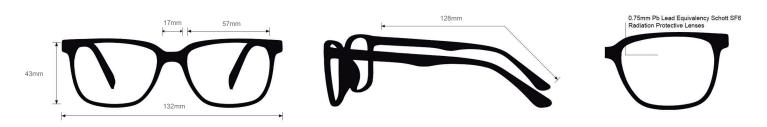

#### **FRAME INFORMATION**

The Radiation Glasses Oakley NFL Holbrook Houston Texans feature high quality, distortion-free SF-6 Schott glass radiation-reducing lenses with 0.75mm Pb lead equivalency protection. These Radiation Glasses by NFL Houston Texans have clear CE Certified Lens and weight 74 g. Made of high-quality plastic, it is a durable and lightweight rectangular frame. These Oakley lead glasses feature a saddle bridge. These prescription Oakley radiation glasses are available in matte black with red and gray stripe and with the Texans mascot laser engraved on the tample bars and on the lens.

### **SPECIFICATION**

**SIZE:** 57-17-132

WEIGHT: 74 g

PROTECTION LEVEL: 0.75mm Pb front | 0.50mm Pb side

COLOR: Matte Black with Red and Gray

MATERIAL: Plastic

SHAPE: Rectangular

Oakley NFL Holbrook Indianapolis Colts