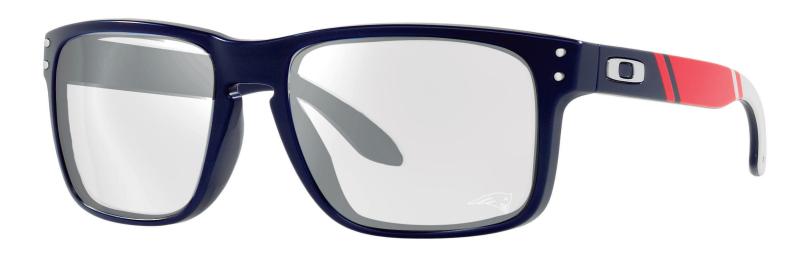

#### **FRAME INFORMATION**

The Radiation Glasses Oakley NFL Holbrook New England Patriots feature high quality, distortion-free SF-6 Schott glass radiation-reducing lenses with 0.75mm Pb lead equivalency protection. These Radiation Glasses by NFL New England Patriots have clear CE Certified Lens and weight 74 g. Made of high-quality plastic, it is a durable and lightweight rectangular frame. These Oakley lead glasses feature a saddle bridge. These prescription Oakley radiation glasses are available in matte navy with red and white stripe and with the Patriots mascot laser engraved on the tample bars and on the lens.

### **SPECIFICATION**

**SIZE:** 57-17-132

WEIGHT: 74 g

PROTECTION LEVEL: 0.75mm Pb front | 0.50mm Pb side

**COLOR:** Matte Navy with Red and White

MATERIAL: Plastic

SHAPE: Rectangular

Oakley NFL Holbrook New York Jets