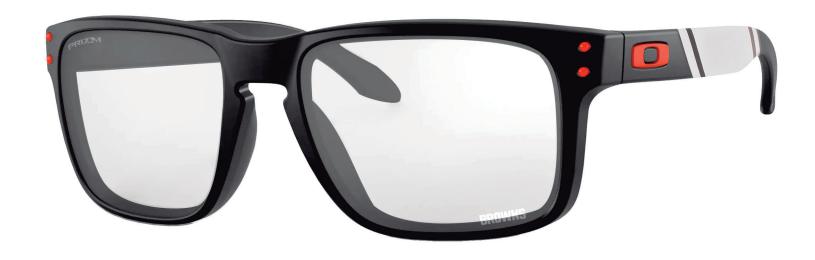

#### **FRAME INFORMATION**

The Radiation Glasses Oakley NFL Holbrook Buffalo Bills feature high quality, distortion-free SF-6 Schott glass radiation-reducing lenses with 0.75mm Pb lead equivalency protection. These Radiation Glasses by NFL Buffalo Bills have clear CE Certified Lens and weight 74 g. Made of high-quality plastic, it is a durable and lightweight rectangular frame. These Oakley lead glasses feature a saddle bridge. These prescription Oakley radiation glasses are available in matte black with blue and red stripe and with the Bills mascot laser engraved on the tample bars and on the lens.

### **SPECIFICATION**

**SIZE:** 57-17-132

WEIGHT: 74 g

PROTECTION LEVEL: 0.75mm Pb front | 0.50mm Pb side

COLOR: Matte Black with Blue and Red

MATERIAL: Plastic

SHAPE: Rectangular

Oakley NFL Holbrook Cincinnati Bengals