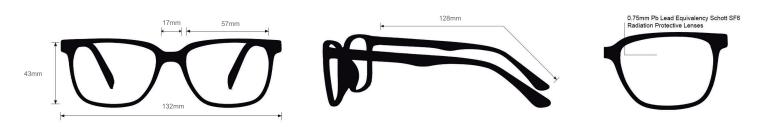

### **SPECIFICATION**

**SIZE:** 57-17-132

WEIGHT: 74 g

PROTECTION LEVEL: 0.75mm Pb front | 0.50mm Pb side

**COLOR:** Matte Black with Blue and White

MATERIAL: Plastic

SHAPE: Rectangular

Oakley NFL Holbrook Buffalo Bills

### **SPECIFICATION**

**SIZE:** 57-17-132

WEIGHT: 74 g

PROTECTION LEVEL: 0.75mm Pb front | 0.50mm Pb side

COLOR: Matte Black with Blue and Red

MATERIAL: Plastic

SHAPE: Rectangular

Oakley NFL Holbrook Cincinnati Bengals

### **SPECIFICATION**

**SIZE:** 57-17-132

WEIGHT: 74 g

PROTECTION LEVEL: 0.75mm Pb front | 0.50mm Pb side

**COLOR:** Matte Black with Orange

MATERIAL: Plastic

SHAPE: Rectangular

### **SPECIFICATION**

**SIZE:** 57-17-132

WEIGHT: 74 g

PROTECTION LEVEL: 0.75mm Pb front | 0.50mm Pb side

**COLOR:** Matte Black with White and Brown

MATERIAL: Plastic

SHAPE: Rectangular

Oakley NFL Holbrook Denver Broncos

### **SPECIFICATION**

**SIZE:** 57-17-132

WEIGHT: 74 g

PROTECTION LEVEL: 0.75mm Pb front | 0.50mm Pb side

**COLOR:** Matte Navy with Orange and White

MATERIAL: Plastic

SHAPE: Rectangular

Oakley NFL Holbrook Houston Texans

### **SPECIFICATION**

**SIZE:** 57-17-132

WEIGHT: 74 g

PROTECTION LEVEL: 0.75mm Pb front | 0.50mm Pb side

COLOR: Matte Black with Red and Gray

MATERIAL: Plastic

SHAPE: Rectangular

Oakley NFL Holbrook Indianapolis Colts

### **SPECIFICATION**

**SIZE:** 57-17-132

WEIGHT: 74 g

PROTECTION LEVEL: 0.75mm Pb front | 0.50mm Pb side

**COLOR:** Matte Black with White and Blue

MATERIAL: Plastic

SHAPE: Rectangular

Oakley NFL Holbrook Jacksonville Jaguars

### **SPECIFICATION**

**SIZE:** 57-17-132

WEIGHT: 74 g

PROTECTION LEVEL: 0.75mm Pb front | 0.50mm Pb side

**COLOR:** Matte Black with Teal and White

MATERIAL: Plastic

SHAPE: Rectangular

Oakley NFL Holbrook Kansas City Chiefs

### **SPECIFICATION**

**SIZE:** 57-17-132

WEIGHT: 74 g

PROTECTION LEVEL: 0.75mm Pb front | 0.50mm Pb side

**COLOR:** Matte Black with Red and White

MATERIAL: Plastic

SHAPE: Rectangular

Oakley NFL Holbrook Las Vegas Raiders

### **SPECIFICATION**

**SIZE:** 57-17-132

WEIGHT: 74 g

PROTECTION LEVEL: 0.75mm Pb front | 0.50mm Pb side

**COLOR:** Matte Black with White

MATERIAL: Plastic

SHAPE: Rectangular

Oakley NFL Holbrook Los Angeles Chargers

### **SPECIFICATION**

**SIZE:** 57-17-132

WEIGHT: 74 g

PROTECTION LEVEL: 0.75mm Pb front | 0.50mm Pb side

COLOR: Matte Black with Light Blue and White

MATERIAL: Plastic

SHAPE: Rectangular

Oakley NFL Holbrook Miami Dolphins

### **SPECIFICATION**

**SIZE:** 57-17-132

WEIGHT: 74 g

PROTECTION LEVEL: 0.75mm Pb front | 0.50mm Pb side

**COLOR:** Matte Black with Teal and White

MATERIAL: Plastic

SHAPE: Rectangular

Oakley NFL Holbrook New England Patriots

### **SPECIFICATION**

**SIZE:** 57-17-132

WEIGHT: 74 g

PROTECTION LEVEL: 0.75mm Pb front | 0.50mm Pb side

**COLOR:** Matte Navy with Red and White

MATERIAL: Plastic

SHAPE: Rectangular

Oakley NFL Holbrook New York Jets

### **SPECIFICATION**

**SIZE:** 57-17-132

WEIGHT: 74 g

PROTECTION LEVEL: 0.75mm Pb front | 0.50mm Pb side

COLOR: Matte Black with White and Green

MATERIAL: Plastic

SHAPE: Rectangular

Oakley NFL Holbrook Pittsburgh Steelers

### **SPECIFICATION**

**SIZE:** 57-17-132

WEIGHT: 74 g

PROTECTION LEVEL: 0.75mm Pb front | 0.50mm Pb side

**COLOR:** Matte Black with Yellow and White

MATERIAL: Plastic

SHAPE: Rectangular

Oakley NFL Holbrook Tennessee Titans

### **SPECIFICATION**

**SIZE:** 57-17-132

WEIGHT: 74 g

PROTECTION LEVEL: 0.75mm Pb front | 0.50mm Pb side

**COLOR:** Matte Navy with White

MATERIAL: Plastic

SHAPE: Rectangular