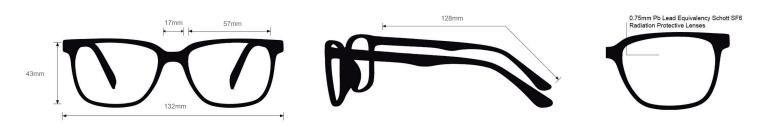

### **SPECIFICATION**

**SIZE:** 57-17-132

WEIGHT: 74 g

PROTECTION LEVEL: 0.75mm Pb front | 0.50mm Pb side

**COLOR:** Matte Black with Blue and White

MATERIAL: Plastic

SHAPE: Rectangular

Oakley NFL Holbrook Buffalo Bills