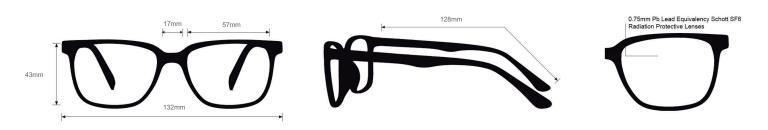

### **SPECIFICATION**

**SIZE:** 57-17-132

WEIGHT: 74 g

PROTECTION LEVEL: 0.75mm Pb front | 0.50mm Pb side

**COLOR:** Matte Black with Blue and White

MATERIAL: Plastic

SHAPE: Rectangular

Oakley NFL Holbrook Buffalo Bills

### **SPECIFICATION**

**SIZE:** 57-17-132

WEIGHT: 74 g

PROTECTION LEVEL: 0.75mm Pb front | 0.50mm Pb side

COLOR: Matte Black with Blue and Red

MATERIAL: Plastic

SHAPE: Rectangular

Oakley NFL Holbrook Cincinnati Bengals

### **SPECIFICATION**

**SIZE:** 57-17-132

WEIGHT: 74 g

PROTECTION LEVEL: 0.75mm Pb front | 0.50mm Pb side

**COLOR:** Matte Black with Orange

MATERIAL: Plastic

SHAPE: Rectangular

### **SPECIFICATION**

**SIZE:** 57-17-132

WEIGHT: 74 g

PROTECTION LEVEL: 0.75mm Pb front | 0.50mm Pb side

**COLOR:** Matte Black with White and Brown

MATERIAL: Plastic

SHAPE: Rectangular

Oakley NFL Holbrook Denver Broncos

### **SPECIFICATION**

**SIZE:** 57-17-132

WEIGHT: 74 g

PROTECTION LEVEL: 0.75mm Pb front | 0.50mm Pb side

**COLOR:** Matte Navy with Orange and White

MATERIAL: Plastic

SHAPE: Rectangular

Oakley NFL Holbrook Houston Texans

### **SPECIFICATION**

**SIZE:** 57-17-132

WEIGHT: 74 g

PROTECTION LEVEL: 0.75mm Pb front | 0.50mm Pb side

COLOR: Matte Black with Red and Gray

MATERIAL: Plastic

SHAPE: Rectangular

Oakley NFL Holbrook Indianapolis Colts

### **SPECIFICATION**

**SIZE:** 57-17-132

WEIGHT: 74 g

PROTECTION LEVEL: 0.75mm Pb front | 0.50mm Pb side

**COLOR:** Matte Black with White and Blue

MATERIAL: Plastic

SHAPE: Rectangular

Oakley NFL Holbrook Jacksonville Jaguars

### **SPECIFICATION**

**SIZE:** 57-17-132

WEIGHT: 74 g

PROTECTION LEVEL: 0.75mm Pb front | 0.50mm Pb side

**COLOR:** Matte Black with Teal and White

MATERIAL: Plastic

SHAPE: Rectangular

Oakley NFL Holbrook Kansas City Chiefs

### **SPECIFICATION**

**SIZE:** 57-17-132

WEIGHT: 74 g

PROTECTION LEVEL: 0.75mm Pb front | 0.50mm Pb side

**COLOR:** Matte Black with Red and White

MATERIAL: Plastic

SHAPE: Rectangular

Oakley NFL Holbrook Las Vegas Raiders

### **SPECIFICATION**

**SIZE:** 57-17-132

WEIGHT: 74 g

PROTECTION LEVEL: 0.75mm Pb front | 0.50mm Pb side

**COLOR:** Matte Black with White

MATERIAL: Plastic

SHAPE: Rectangular

Oakley NFL Holbrook Los Angeles Chargers

### **SPECIFICATION**

**SIZE:** 57-17-132

WEIGHT: 74 g

PROTECTION LEVEL: 0.75mm Pb front | 0.50mm Pb side

COLOR: Matte Black with Light Blue and White

MATERIAL: Plastic

SHAPE: Rectangular

Oakley NFL Holbrook Miami Dolphins

### **SPECIFICATION**

**SIZE:** 57-17-132

WEIGHT: 74 g

PROTECTION LEVEL: 0.75mm Pb front | 0.50mm Pb side

**COLOR:** Matte Black with Teal and White

MATERIAL: Plastic

SHAPE: Rectangular

Oakley NFL Holbrook New England Patriots

### **SPECIFICATION**

**SIZE:** 57-17-132

WEIGHT: 74 g

PROTECTION LEVEL: 0.75mm Pb front | 0.50mm Pb side

**COLOR:** Matte Navy with Red and White

MATERIAL: Plastic

SHAPE: Rectangular

Oakley NFL Holbrook New York Jets

### **SPECIFICATION**

**SIZE:** 57-17-132

WEIGHT: 74 g

PROTECTION LEVEL: 0.75mm Pb front | 0.50mm Pb side

COLOR: Matte Black with White and Green

MATERIAL: Plastic

SHAPE: Rectangular

Oakley NFL Holbrook Pittsburgh Steelers

### **SPECIFICATION**

**SIZE:** 57-17-132

WEIGHT: 74 g

PROTECTION LEVEL: 0.75mm Pb front | 0.50mm Pb side

**COLOR:** Matte Black with Yellow and White

MATERIAL: Plastic

SHAPE: Rectangular

Oakley NFL Holbrook Tennessee Titans

### **SPECIFICATION**

**SIZE:** 57-17-132

WEIGHT: 74 g

PROTECTION LEVEL: 0.75mm Pb front | 0.50mm Pb side

**COLOR:** Matte Navy with White

MATERIAL: Plastic

SHAPE: Rectangular