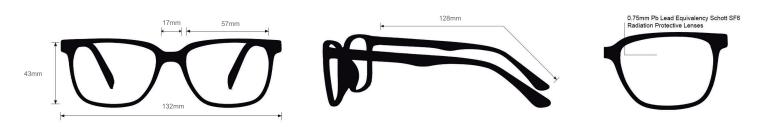

#### **FRAME INFORMATION**

The Radiation Glasses Oakley NFL Holbrook Baltimore Ravens feature high quality, distortion-free SF-6 Schott glass radiation-reducing lenses with 0.75mm Pb lead equivalency protection. These Radiation Glasses by NFL Baltimore Ravens have clear CE Certified Lens and weight 74 g. Made of high-quality plastic, it is a durable and lightweight rectangular frame. These Oakley lead glasses feature a saddle bridge. These prescription Oakley radiation glasses are available in matte black with blue and white stripe and with the Ravens mascot laser engraved on the tample bars and on the lens.

### **SPECIFICATION**

**SIZE:** 57-17-132

WEIGHT: 74 g

PROTECTION LEVEL: 0.75mm Pb front | 0.50mm Pb side

**COLOR:** Matte Black with Blue and White

MATERIAL: Plastic

SHAPE: Rectangular

Oakley NFL Holbrook Buffalo Bills