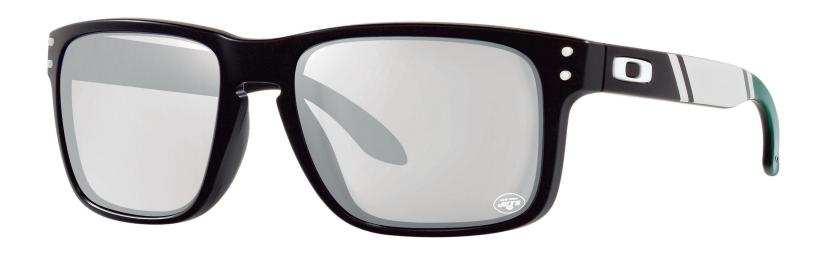

#### **FRAME INFORMATION**

The Radiation Glasses Oakley NFL Holbrook New York Jets feature high quality, distortion-free SF-6 Schott glass radiation-reducing lenses with 0.75mm Pb lead equivalency protection. These Radiation Glasses by NFL New York Jets have clear CE Certified Lens and weight 74 g. Made of high-quality plastic, it is a durable and lightweight rectangular frame. These Oakley lead glasses feature a saddle bridge. These prescription Oakley radiation glasses are available in matte black with white and green stripe and with the Jets mascot laser engraved on the tample bars and on the lens.

### **SPECIFICATION**

**SIZE:** 57-17-132

WEIGHT: 74 g

PROTECTION LEVEL: 0.75mm Pb front | 0.50mm Pb side

COLOR: Matte Black with White and Green

MATERIAL: Plastic

SHAPE: Rectangular

Oakley NFL Holbrook Pittsburgh Steelers