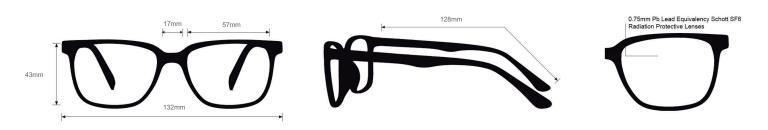

### **SPECIFICATION**

**SIZE:** 57-17-132

WEIGHT: 74 g

PROTECTION LEVEL: 0.75mm Pb front | 0.50mm Pb side

**COLOR:** Matte Black with Blue and White

MATERIAL: Plastic

SHAPE: Rectangular

Oakley NFL Holbrook Buffalo Bills