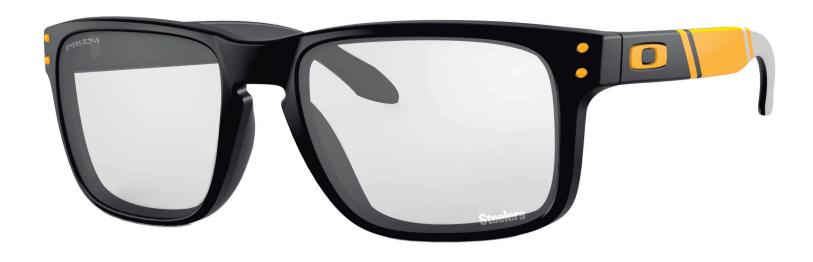

#### **FRAME INFORMATION**

The Radiation Glasses Oakley NFL Holbrook Pittsburgh Steelers feature high quality, distortion-free SF-6 Schott glass radiation-reducing lenses with 0.75mm Pb lead equivalency protection. These Radiation Glasses by NFL Pittsburgh Steelers have clear CE Certified Lens and weight 74 g. Made of high-quality plastic, it is a durable and lightweight rectangular frame. These Oakley lead glasses feature a saddle bridge. These prescription Oakley radiation glasses are available in matte black with yellow and white stripe and with the Steelers mascot laser engraved on the tample bars and on the lens.

### **SPECIFICATION**

**SIZE:** 57-17-132

WEIGHT: 74 g

PROTECTION LEVEL: 0.75mm Pb front | 0.50mm Pb side

**COLOR:** Matte Black with Yellow and White

MATERIAL: Plastic

SHAPE: Rectangular

Oakley NFL Holbrook Tennessee Titans