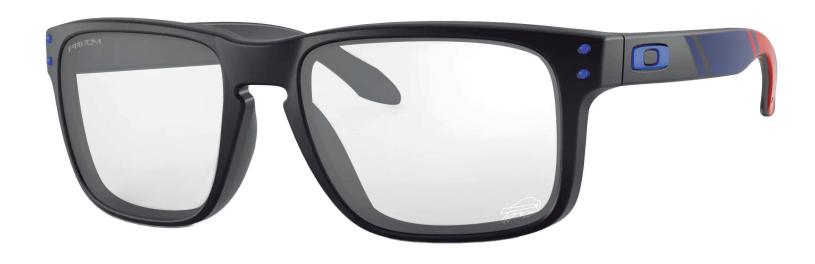

#### **FRAME INFORMATION**

The Radiation Glasses Oakley NFL Holbrook New England Patriots feature high quality, distortion-free SF-6 Schott glass radiation-reducing lenses with 0.75mm Pb lead equivalency protection. These Radiation Glasses by NFL New England Patriots have clear CE Certified Lens and weight 74 g. Made of high-quality plastic, it is a durable and lightweight rectangular frame. These Oakley lead glasses feature a saddle bridge. These prescription Oakley radiation glasses are available in matte navy with red and white stripe and with the Patriots mascot laser engraved on the tample bars and on the lens.

### **SPECIFICATION**

**SIZE:** 57-17-132

WEIGHT: 74 g

PROTECTION LEVEL: 0.75mm Pb front | 0.50mm Pb side

**COLOR:** Matte Navy with Red and White

MATERIAL: Plastic

SHAPE: Rectangular

Oakley NFL Holbrook New York Jets