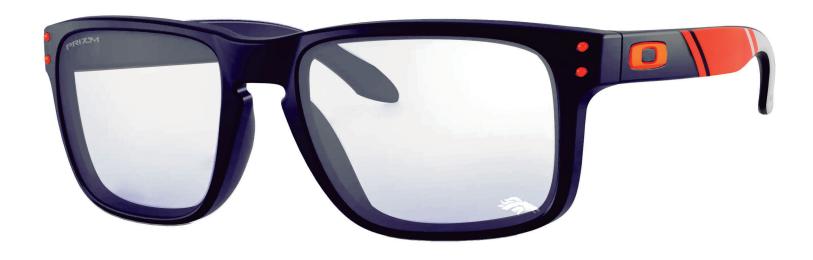

#### **FRAME INFORMATION**

The Radiation Glasses Oakley NFL Holbrook Denver Broncos feature high quality, distortion-free SF-6 Schott glass radiation-reducing lenses with 0.75mm Pb lead equivalency protection. These Radiation Glasses by NFL Denver Broncos have clear CE Certified Lens and weight 74 g. Made of high-quality plastic, it is a durable and lightweight rectangular frame. These Oakley lead glasses feature a saddle bridge. These prescription Oakley radiation glasses are available in matte navy with orange and white stripe and with the Broncos mascot laser engraved on the tample bars and on the lens.

### **SPECIFICATION**

**SIZE:** 57-17-132

WEIGHT: 74 g

PROTECTION LEVEL: 0.75mm Pb front | 0.50mm Pb side

**COLOR:** Matte Navy with Orange and White

MATERIAL: Plastic

SHAPE: Rectangular

Oakley NFL Holbrook Houston Texans