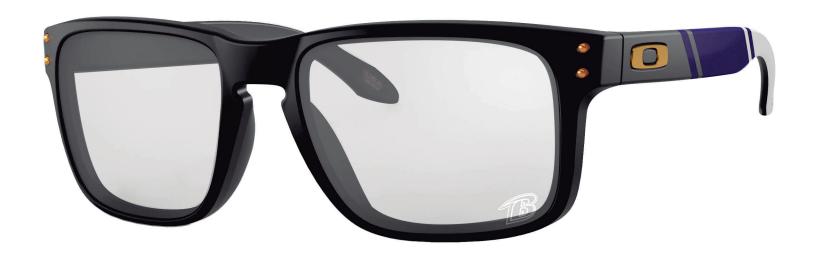

Oakley NFL Holbrook Baltimore Ravens

#### **FRAME INFORMATION**

The Radiation Glasses Oakley NFL Holbrook Baltimore Ravens feature high quality, distortion-free SF-6 Schott glass radiation-reducing lenses with 0.75mm Pb lead equivalency protection. These Radiation Glasses by NFL Baltimore Ravens have clear CE Certified Lens and weight 74 g. Made of high-quality plastic, it is a durable and lightweight rectangular frame. These Oakley lead glasses feature a saddle bridge. These prescription Oakley radiation glasses are available in matte black with blue and white stripe and with the Ravens mascot laser engraved on the tample bars and on the lens.

### **SPECIFICATION**

**SIZE:** 57-17-132

WEIGHT: 74 g

PROTECTION LEVEL: 0.75mm Pb front | 0.50mm Pb side

**COLOR:** Matte Black with Blue and White

MATERIAL: Plastic

SHAPE: Rectangular

Oakley NFL Holbrook Buffalo Bills