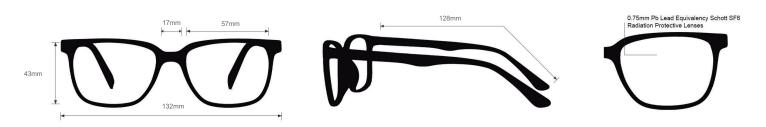

### **SPECIFICATION**

**SIZE:** 57-17-132

WEIGHT: 74 g

PROTECTION LEVEL: 0.75mm Pb front | 0.50mm Pb side

**COLOR:** Matte Navy with Red and White

MATERIAL: Plastic

SHAPE: Rectangular

Oakley NFL Holbrook New York Jets