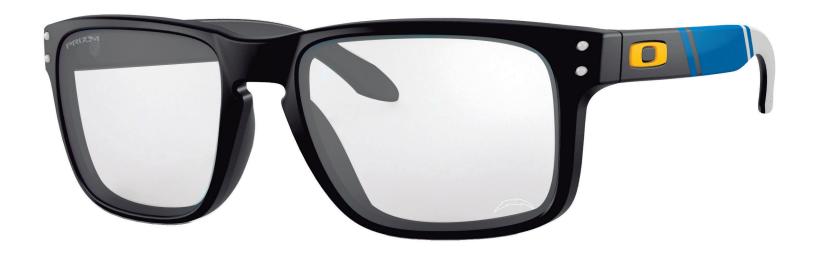

Oakley NFL Holbrook Baltimore Ravens

#### **FRAME INFORMATION**

The Radiation Glasses Oakley NFL Holbrook Baltimore Ravens feature high quality, distortion-free SF-6 Schott glass radiation-reducing lenses with 0.75mm Pb lead equivalency protection. These Radiation Glasses by NFL Baltimore Ravens have clear CE Certified Lens and weight 74 g. Made of high-quality plastic, it is a durable and lightweight rectangular frame. These Oakley lead glasses feature a saddle bridge. These prescription Oakley radiation glasses are available in matte black with blue and white stripe and with the Ravens mascot laser engraved on the tample bars and on the lens.

### **SPECIFICATION**

**SIZE:** 57-17-132

WEIGHT: 74 g

PROTECTION LEVEL: 0.75mm Pb front | 0.50mm Pb side

**COLOR:** Matte Black with Blue and White

MATERIAL: Plastic

SHAPE: Rectangular

Oakley NFL Holbrook Buffalo Bills