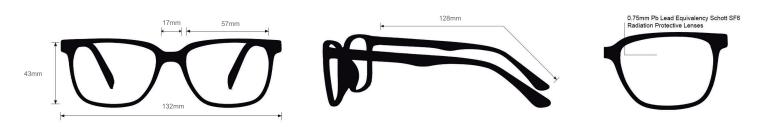

#### **FRAME INFORMATION**

The Radiation Glasses Oakley NFL Holbrook Buffalo Bills feature high quality, distortion-free SF-6 Schott glass radiation-reducing lenses with 0.75mm Pb lead equivalency protection. These Radiation Glasses by NFL Buffalo Bills have clear CE Certified Lens and weight 74 g. Made of high-quality plastic, it is a durable and lightweight rectangular frame. These Oakley lead glasses feature a saddle bridge. These prescription Oakley radiation glasses are available in matte black with blue and red stripe and with the Bills mascot laser engraved on the tample bars and on the lens.

### **SPECIFICATION**

**SIZE:** 57-17-132

WEIGHT: 74 g

PROTECTION LEVEL: 0.75mm Pb front | 0.50mm Pb side

COLOR: Matte Black with Blue and Red

MATERIAL: Plastic

SHAPE: Rectangular

Oakley NFL Holbrook Cincinnati Bengals