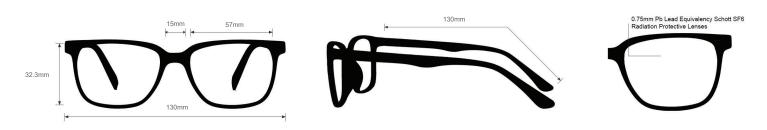

## **SPECIFICATION**

**SIZE:** 57 | 15 | 130

**WEIGHT:** 63.4g

PROTECTION LEVEL: 0.75mm Pb LE

**COLOR:** 6 colors available

MATERIAL: Plastic

**SHAPE:** Wrap-Around

PRESCRIPTION AVAILABLE: Yes