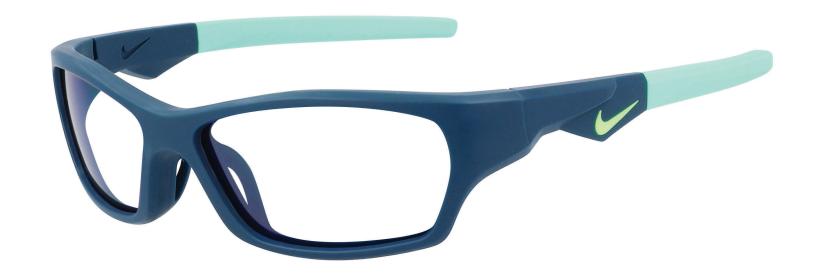

## **FRAME INFORMATION**

The radiation glasses Nike Jolt feature high quality, distortion-free SF-6 Schott glass radiation-reducing lenses with 0.75mm Pb lead equivalency protection. The radiation safety glasses Nike Jolt have clear CE Certified Lens and weight 63.4g. These radiation glasses Nike Jolt are prescription available. Made of high-quality plastic, it is a durable and lightweight wrap-around frame. These Nike lead glasses feature rubberized temple bars and rubberized nosepads. These prescription Nike radiation glasses are available in matte black with yellow, anthracite with blue, white with orange, dark gray with orange, white with blue, and matte space blue with green.