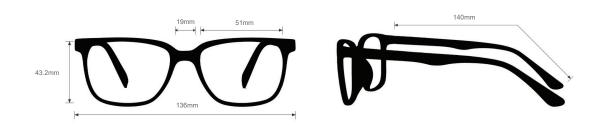

## **SPECIFICATION**

**SIZE:** 51 | 19 | 140

**WEIGHT:** 69.3g

PROTECTION LEVEL: 0.75mm Pb LE

**COLOR:** 5 colors available

MATERIAL: Plastic

SHAPE: Oval

PRESCRIPTION AVAILABLE: Yes