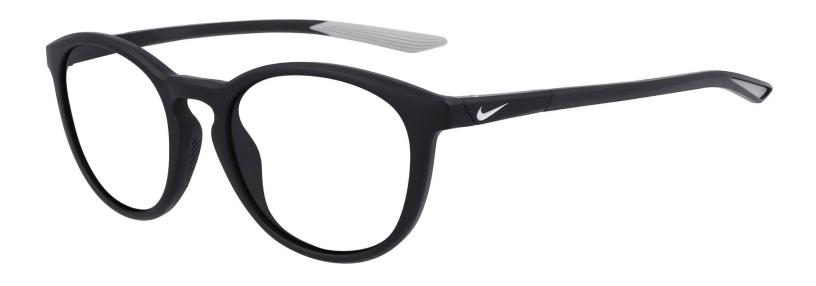

## **FRAME INFORMATION**

The radiation glasses Nike Evolution feature high quality, distortion-free SF-6 Schott glass radiation-reducing lenses with 0.75mm Pb lead equivalency protection. The radiation safety glasses Nike Evolution have clear CE Certified Lens and weight 69.3g. These radiation glasses Nike Evolution are prescription available. Made of high-quality plastic, it is a durable and lightweight oval frame. These Nike lead glasses feature a full-rim and rubberized temple bars. These prescription Nike radiation glasses are available in matte dark gray, matte black with dark gray, matte brown basalt, matte midnight navy with blue, matte black with polar gray.