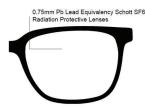

## **FRAME INFORMATION**

The radiation glasses Nike Evolution feature high quality, distortion-free SF-6 Schott glass radiation-reducing lenses with 0.75mm Pb lead equivalency protection. The radiation safety glasses Nike Evolution have clear CE Certified Lens and weight 69.3g. These radiation glasses Nike Evolution are prescription available. Made of high-quality plastic, it is a durable and lightweight oval frame. These Nike lead glasses feature a full-rim and rubberized temple bars. These prescription Nike radiation glasses are available in matte dark gray, matte black with dark gray, matte brown basalt, matte midnight navy with blue, matte black with polar gray.

## **SPECIFICATION**

**SIZE:** 51 | 19 | 140

**WEIGHT:** 69.3g

PROTECTION LEVEL: 0.75mm Pb LE

**COLOR:** 5 colors available

MATERIAL: Plastic

SHAPE: Oval

PRESCRIPTION AVAILABLE: Yes