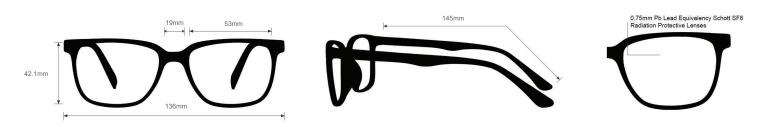

## **SPECIFICATION**

**SIZE:** 53 | 19 | 145

**WEIGHT:** 65.2g

PROTECTION LEVEL: 0.75mm Pb LE

**COLOR:** 5 colors available

MATERIAL: Plastic

SHAPE: Rectangular

PRESCRIPTION AVAILABLE: Yes