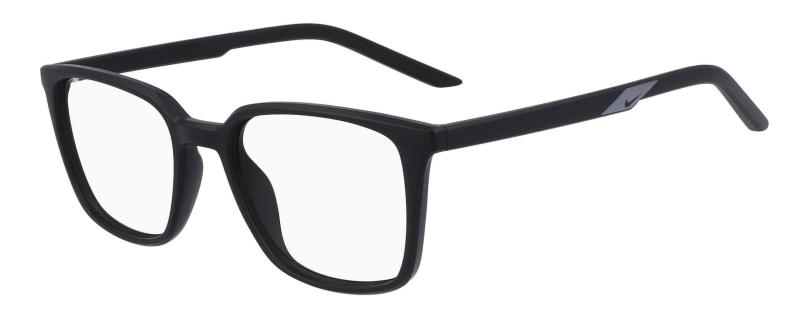

## RADIATION SAFETY GLASSES

**NIKE LEAD GLASSES 7259** 

## **FRAME INFORMATION**

The radiation glasses Nike 7259 feature high quality, distortion-free SF-6 Schott glass radiation-reducing lenses with 0.75mm Pb lead equivalency protection. The radiation safety glasses Nike 7259 have clear CE Certified Lens and weight 65.2g. These radiation glasses Nike 7259 are prescription available. Made of high-quality plastic, it is a durable and lightweight rectangular frame. These Nike lead glasses feature a full rim and a saddle bridge. These prescription Nike radiation glasses are available in matte black, matte dark gray, brown basalt, tortoise with matte mystic navy, and clear with matte rough green.