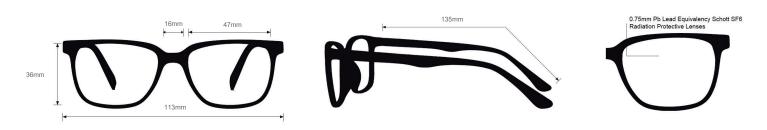

## **SPECIFICATION**

**SIZE:** 47 | 16 | 135

WEIGHT: 83g

PROTECTION LEVEL: 0.75mm Pb LE

**COLOR:** 4 colors available

MATERIAL: Plastic

SHAPE: Rectangular

PRESCRIPTION AVAILABLE: Yes