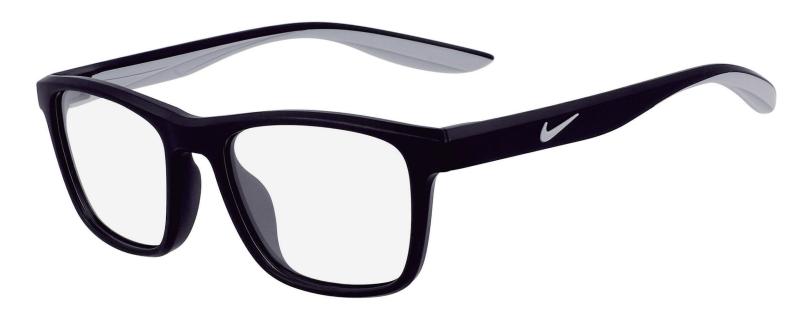

## **FRAME INFORMATION**

The radiation glasses Nike 5042 feature high quality, distortion-free SF-6 Schott glass radiation-reducing lenses with 0.75mm Pb lead equivalency protection. The radiation safety glasses Nike 5042 have clear CE Certified Lens and weight 83 g. These radiation glasses Nike 5042 are prescription available. Made of high-quality plastic, it is a durable and lightweight rectangular frame. These Nike lead glasses feature a full-rim and a saddle bridge. These prescription Nike radiation glasses are available in matte black, matte dark gray, matte obsidian, and matte mystic hibiscus.