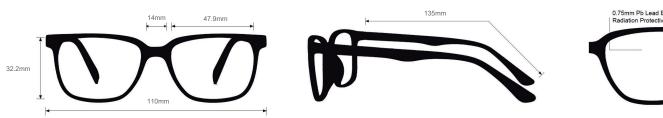

## **SPECIFICATION**

**SIZE:** 48 | 14 | 135

WEIGHT: 82g

PROTECTION LEVEL: 0.75mm Pb LE

**COLOR:** 4 colors available

MATERIAL: Plastic

SHAPE: Rectangular

PRESCRIPTION AVAILABLE: Yes