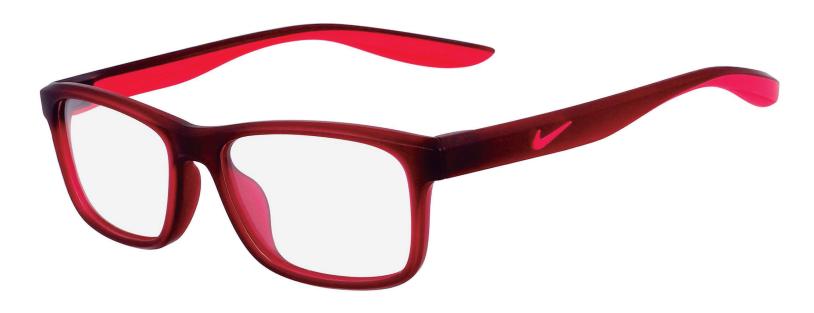

## **FRAME INFORMATION**

0.75mm Pb Lead Equivalency Schott SF6 Radiation Protective Lenses

The radiation glasses Nike 5041 feature high quality, distortion-free SF-6 Schott glass radiation-reducing lenses with 0.75mm Pb lead equivalency protection. The radiation safety glasses Nike 5041 have clear CE Certified Lens and weight 82 g. These radiation glasses Nike 5041 are prescription available. Made of high-quality plastic, it is a durable and lightweight rectangular frame. These Nike lead glasses feature a full-rim and a saddle bridge. These prescription Nike radiation glasses are available in matte black, matte sequoia, matte mystic navy, and matte dark beetroot.

## **SPECIFICATION**

**SIZE:** 48 | 14 | 135

WEIGHT: 82g

PROTECTION LEVEL: 0.75mm Pb LE

**COLOR:** 4 colors available

MATERIAL: Plastic

SHAPE: Rectangular

PRESCRIPTION AVAILABLE: Yes