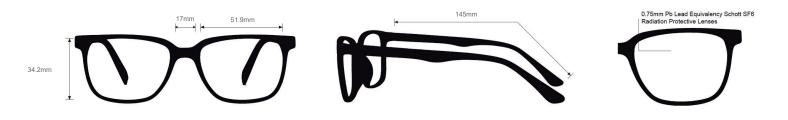

## **FRAME INFORMATION**

The radiation glasses Nike 8212 feature high quality, distortion-free SF-6 Schott glass radiation-reducing lenses with 0.75mm Pb lead equivalency protection. The radiation safety glasses Nike 8212 have clear CE Certified Lens and weight 78 g. These radiation glasses Nike 8212 are prescription available. Made of high-quality metal, it is a durable and lightweight rectangular frame. These Nike lead glasses feature adjustable silicone nosepads. These prescription Nike radiation glasses are available in satin black, brushed gunmetal, and walnut.

## **SPECIFICATION**

**SIZE:** 52-17-145

WEIGHT: 78g

PROTECTION LEVEL: 0.75mm Pb Eq lens

**COLOR:** Available in 3 colors

MATERIAL: Metal

SHAPE: Rectangular

PRESCRIPTION AVAILABLE: Yes