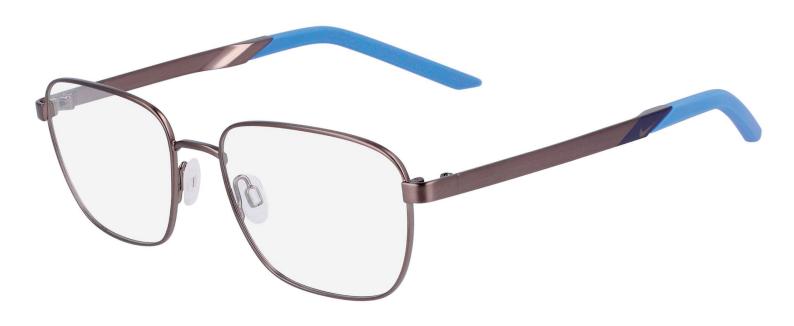

## **FRAME INFORMATION**

The radiation glasses Nike 8212 feature high quality, distortion-free SF-6 Schott glass radiation-reducing lenses with 0.75mm Pb lead equivalency protection. The radiation safety glasses Nike 8212 have clear CE Certified Lens and weight 78 g. These radiation glasses Nike 8212 are prescription available. Made of high-quality metal, it is a durable and lightweight rectangular frame. These Nike lead glasses feature adjustable silicone nosepads. These prescription Nike radiation glasses are available in satin black, brushed gunmetal, and walnut.

## **SPECIFICATION**

**SIZE:** 52-17-145

WEIGHT: 78g

PROTECTION LEVEL: 0.75mm Pb Eq lens

**COLOR:** Available in 3 colors

MATERIAL: Metal

SHAPE: Rectangular

PRESCRIPTION AVAILABLE: Yes