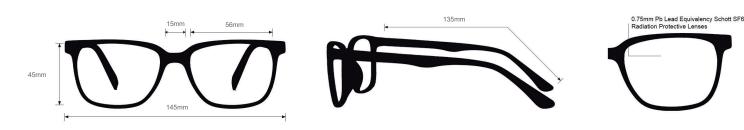

## **SPECIFICATION**

**SIZE:** 56-15-135

WEIGHT: 93.7g

PROTECTION LEVEL: 0.75mm Pb front | 0.50mm Pb side

**COLOR:** Black, Tortoise

MATERIAL: Plastic

SHAPE: Square

PRESCRIPTION AVAILABLE: No