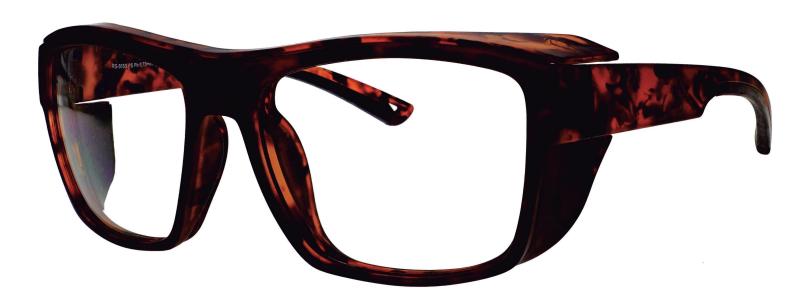

## **FRAME INFORMATION**

The radiation glasses X25 feature high quality, distortion-free SF-6 Schott glass radiation-reducing lenses with 0.75mm Pb lead equivalency protection. These lead glasses also provide 0.50mm Pb lead equivalency lateral protection. The X25 lead glasses have clear CE Certified Lens and weight 93.7 g. Made of high-quality plastic, it is a durable and lightweight square frame. The X25 radiation glasses feature leaded side shields and name engraving. These Phillips Safety radiation glasses are available in black and tortoise.

## **SPECIFICATION**

**SIZE:** 56-15-135

WEIGHT: 93.7g

PROTECTION LEVEL: 0.75mm Pb front | 0.50mm Pb side

**COLOR:** Black, Tortoise

MATERIAL: Plastic

SHAPE: Square

PRESCRIPTION AVAILABLE: No