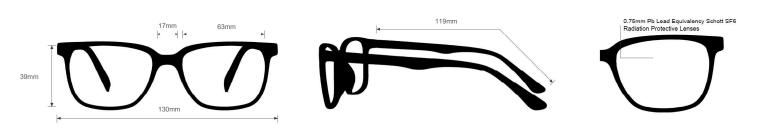

## **SPECIFICATION**

SIZE: 63-17-119

WEIGHT: 86g

PROTECTION LEVEL: 0.75mm Pb LE

**COLOR:** 3 Colors Available

**MATERIAL:** Plastic

SHAPE: Wrap Around

PRESCRIPTION AVAILABLE: Yes