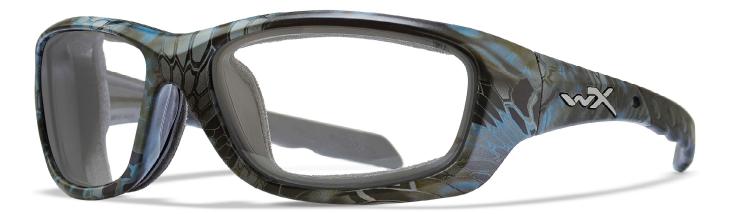

## **RADIATION SAFETY GLASSES**

**Radiation Glasses Wiley X Gravity** 

## **FRAME** INFORMATION

The radiation glasses Wiley X Gravity feature high quality, distortion-free SF-6 Schott glass radiation-reducing lenses with 0.75mm Pb lead equivalency protection. The radiation safety glasses Wiley X Gravity have clear CE Certified Lens and weight 86 g. These radiation glasses Wiley X Gravity are prescription available. Made of high-quality plastic, it is a durable and lightweight wrap around frame. These Wiley X lead glasses feature foam eyecup and flexible rubberized temple bars. These prescription Wiley X radiation glasses are available in matte black, black crystal, brown crystal, and kryptek neptune.