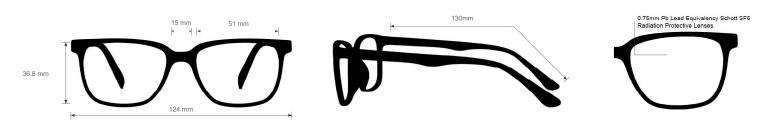

## **SPECIFICATION**

**SIZE:** 51-15-130

WEIGHT: 54g

**PROTECTION LEVEL:** 0.75mm Pb Eq lens

**COLOR:** 5 Available Colors

MATERIAL: Plastic

SHAPE: Square

PRESCRIPTION AVAILABLE: Yes