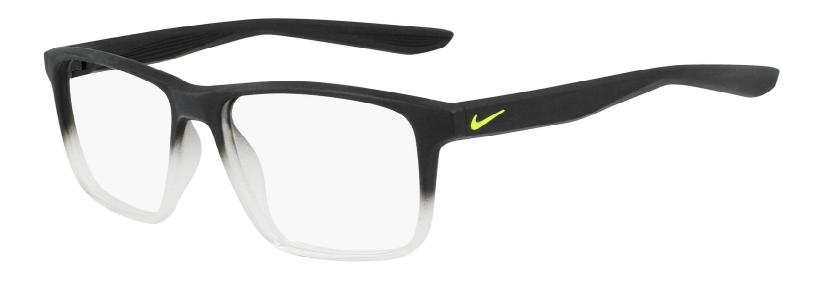

## **FRAME INFORMATION**

The radiation glasses Nike 5002 feature high quality, distortion-free SF-6 Schott glass radiation-reducing lenses with 0.75mm Pb lead equivalency protection. The radiation safety glasses Nike 5002 have clear CE Certified Lens and weight 54 g. These lead glasses Nike 5002 are prescription available. Made of high-quality plastic, it is a durable and lightweight square frame. These Nike lead glasses feature a saddle bridge. These prescription Nike radiation glasses are available in matte black, matte gridiron fade, matte midnight navy, matte black/clear fade, dark gray/clear fade.

## **SPECIFICATION**

**SIZE:** 51-15-130

WEIGHT: 54g

**PROTECTION LEVEL:** 0.75mm Pb Eq lens

**COLOR:** 5 Available Colors

MATERIAL: Plastic

SHAPE: Square

PRESCRIPTION AVAILABLE: Yes