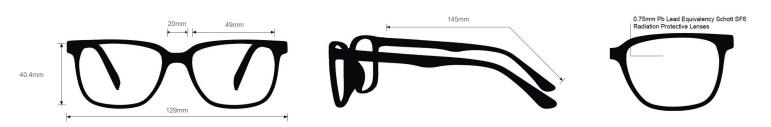

## **FRAME** INFORMATION

The radiation glasses Nike 7151 feature high quality, distortion-free SF-6 Schott glass radiation-reducing lenses with 0.75mm Pb lead equivalency protection. The radiation safety glasses Nike 7151 have clear CE Certified Lens and weight 62.2 g. These radiation glasses Nike 7151 are prescription available. Made of high-quality plastic, it is a durable and lightweight round frame. These Nike lead glasses feature a full-rim saddle bridge with rubberized temple bars. These prescription Nike radiation glasses are available in matte black, dark grey, matte midnight navy, and night maroon.

## SPECIFICATION

**SIZE:** 49-20-145

WEIGHT: 62.2g

PROTECTION LEVEL: 0.75mm Pb Eq lens

**COLOR:** Available in 4 colors

MATERIAL: Plastic

SHAPE: Round

PRESCRIPTION AVAILABLE: Yes