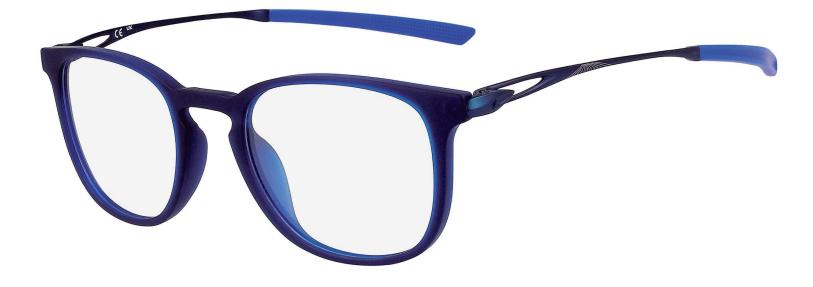

## **FRAME** INFORMATION

The radiation glasses Nike 7151 feature high quality, distortion-free SF-6 Schott glass radiation-reducing lenses with 0.75mm Pb lead equivalency protection. The radiation safety glasses Nike 7151 have clear CE Certified Lens and weight 62.2 g. These radiation glasses Nike 7151 are prescription available. Made of high-quality plastic, it is a durable and lightweight round frame. These Nike lead glasses feature a full-rim saddle bridge with rubberized temple bars. These prescription Nike radiation glasses are available in matte black, dark grey, matte midnight navy, and night maroon.

## SPECIFICATION

**SIZE:** 49-20-145

WEIGHT: 62.2g

PROTECTION LEVEL: 0.75mm Pb Eq lens

**COLOR:** Available in 4 colors

MATERIAL: Plastic

SHAPE: Round

PRESCRIPTION AVAILABLE: Yes