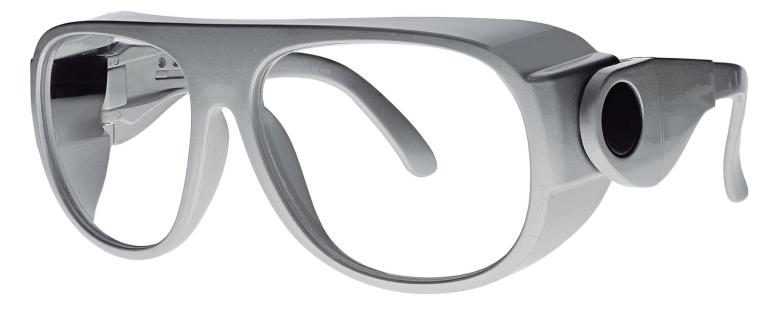

## **FRAME** INFORMATION

The radiation glasses 66 feature high quality, distortion-free SF-6 Schott glass radiation-reducing lenses with 0.75mm Pb lead equivalency protection. These lead glasses also provide 0.50mm Pb lead equivalency lateral protection. The 66 lead glasses have clear CE Certified Lens and weight 110.1 g. These radiation glasses 66 are prescription available. Made of high-quality plastic, it is a durable and lightweight oversized frame. The 66 radiation glasses feature adjustable temples and permanent side shields. These Phillips Safety prescription radiation glasses are available in black and silver.

## SPECIFICATION

**SIZE:** 61 | 18 | 109 - 120

WEIGHT: 110.1g

PROTECTION LEVEL: 0.75mm Pb front | 0.50mm Pb side

COLOR: Black and Silver

MATERIAL: Plastic

SHAPE: Oval, Fitover

PRESCRIPTION AVAILABLE: Yes