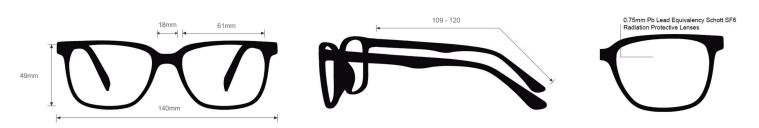

## SPECIFICATION

**SIZE:** 61 | 18 | 109 - 120

WEIGHT: 110.1g

PROTECTION LEVEL: 0.75mm Pb front | 0.50mm Pb side

COLOR: Black and Silver

MATERIAL: Plastic

SHAPE: Oval, Fitover

PRESCRIPTION AVAILABLE: Yes