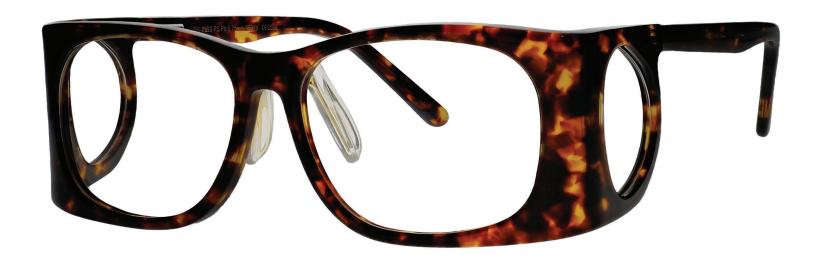

## **FRAME INFORMATION**

The radiation glasses 52 feature high quality, distortion-free SF-6 Schott glass radiation-reducing lenses with 0.75mm Pb lead equivalency protection. These lead glasses also provide 0.50mm Pb lead equivalency lateral protection. The 52 lead glasses have clear CE Certified Lens and weight 90g. These radiation glasses 52 are prescription available. Made of high-quality plastic, it is a durable and lightweight oversized frame. The 52 radiation glasses feature adjustable nose pads and integrated side shields. These Phillips Safety prescription radiation glasses are available in black, tortoise, and blue.

## **SPECIFICATION**

**SIZE:** 53-15-120

WEIGHT: 90g

PROTECTION LEVEL: 0.75mm Pb front | 0.75mm Pb side

COLOR: Black, Blue and Tortoise

MATERIAL: Plastic

SHAPE: Rectangular

PRESCRIPTION AVAILABLE: Yes