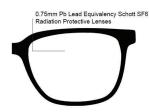

## **FRAME INFORMATION**

The radiation glasses 52 feature high quality, distortion-free SF-6 Schott glass radiation-reducing lenses with 0.75mm Pb lead equivalency protection. These lead glasses also provide 0.50mm Pb lead equivalency lateral protection. The 52 lead glasses have clear CE Certified Lens and weight 90g. These radiation glasses 52 are prescription available. Made of high-quality plastic, it is a durable and lightweight oversized frame. The 52 radiation glasses feature adjustable nose pads and integrated side shields. These Phillips Safety prescription radiation glasses are available in black, tortoise, and blue.