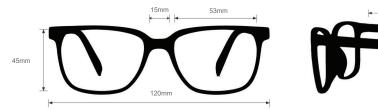

## **SPECIFICATION**

**SIZE:** 53-15-120

WEIGHT: 90g

PROTECTION LEVEL: 0.75mm Pb front | 0.75mm Pb side

COLOR: Black, Blue and Tortoise

MATERIAL: Plastic

SHAPE: Rectangular

PRESCRIPTION AVAILABLE: Yes