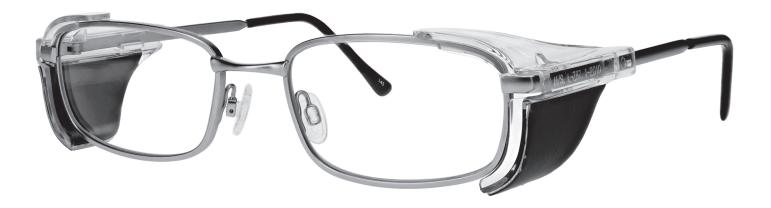

## **FRAME** INFORMATION

The radiation glasses 400 feature high quality, distortion-free SF-6 Schott glass radiation-reducing lenses with 0.75mm Pb lead equivalency protection. These lead glasses also provide 0.50mm Pb lead equivalency lateral protection. The 400 lead glasses have clear CE Certified Lens and weight 64g. Made of high-quality metal, it is a durable and lightweight rectangular frame. The 400 radiation glasses feature silicone nosepads, spring hinges, removable side shields, and are prescription available. Plus, these Phillips Safety prescription radiation glasses are available in gunmetal and black.

## SPECIFICATION

**SIZE:** 54-19-145

WEIGHT: 64g

PROTECTION LEVEL: 0.75mm Pb front | 0.50mm Pb side

**COLOR:** Gunmetal

MATERIAL: Metal

SHAPE: Rectangular

PRESCRIPTION AVAILABLE: Yes