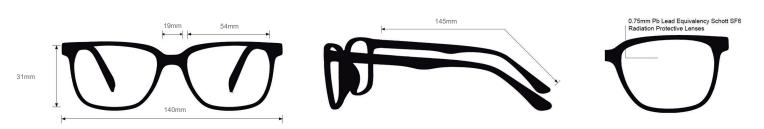

## SPECIFICATION

**SIZE:** 54-19-145

WEIGHT: 64g

PROTECTION LEVEL: 0.75mm Pb front | 0.50mm Pb side

**COLOR:** Gunmetal

MATERIAL: Metal

SHAPE: Rectangular

PRESCRIPTION AVAILABLE: Yes