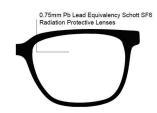

## **FRAME INFORMATION**

The radiation glasses 38 feature high quality, distortion-free SF-6 Schott glass radiation-reducing lenses with 0.75mm Pb lead equivalency protection. These lead glasses also provide 0.50mm Pb lead equivalency lateral protection. The 38 lead glasses have clear CE Certified Lens and weight 114g. These radiation glasses 38 are non-prescription. Made of high-quality plastic, it is a durable and lightweight fitover frame. The 38 radiation glasses feature integrated side shields. These Phillips Safety radiation glasses are available in black and tortoise.

## **SPECIFICATION**

**SIZE:** 65-20-125

WEIGHT: 114g

PROTECTION LEVEL: 0.75mm Pb front | 0.50mm Pb side

**COLOR:** Black and Tortoise

MATERIAL: Plastic

SHAPE: Rectangular/Fitover

PRESCRIPTION AVAILABLE: No