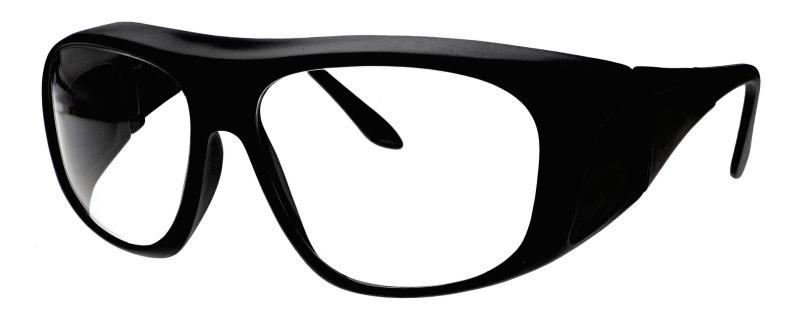

## RADIATION SAFETY GLASSES

38

## **FRAME INFORMATION**

The radiation glasses 38 feature high quality, distortion-free SF-6 Schott glass radiation-reducing lenses with 0.75mm Pb lead equivalency protection. These lead glasses also provide 0.50mm Pb lead equivalency lateral protection. The 38 lead glasses have clear CE Certified Lens and weight 114g. These radiation glasses 38 are non-prescription. Made of high-quality plastic, it is a durable and lightweight fitover frame. The 38 radiation glasses feature integrated side shields. These Phillips Safety radiation glasses are available in black and tortoise.