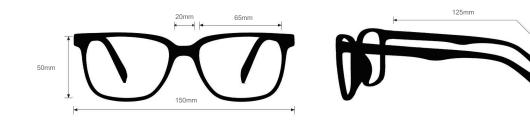

## **SPECIFICATION**

**SIZE:** 65-20-125

WEIGHT: 114g

PROTECTION LEVEL: 0.75mm Pb front | 0.50mm Pb side

**COLOR:** Black and Tortoise

MATERIAL: Plastic

SHAPE: Rectangular/Fitover

PRESCRIPTION AVAILABLE: No