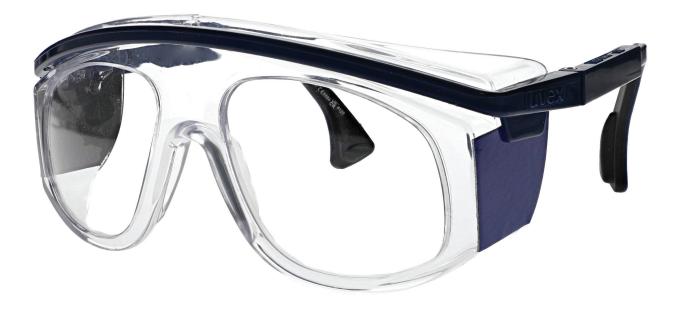

## **FRAME** INFORMATION

The radiation glasses 250 feature high quality, distortion-free SF-6 Schott glass radiation-reducing lenses with 0.75mm Pb lead equivalency protection. These lead glasses also provide 0.50mm Pb lead equivalency lateral protection. The 250 lead glasses have clear CE Certified Lens and weight 90g. These radiation glasses 250 are non-prescription. Made of high-quality plastic, it is a durable and lightweight oversized, that fit over prescription glasses frame. The 250 radiation glasses feature adjustable temple bars and side shields. These Phillips Safety radiation glasses are available in clear with blue.

## SPECIFICATION

SIZE: 62-19-150

WEIGHT: 90g

PROTECTION LEVEL: 0.75mm Pb front | 0.50mm Pb side

COLOR: Clear with Blue

MATERIAL: Plastic

SHAPE: Oval

PRESCRIPTION AVAILABLE: No