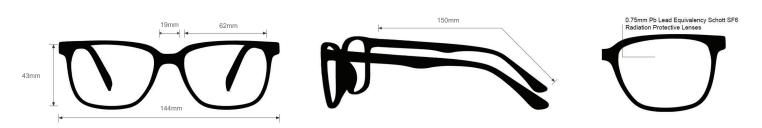

## SPECIFICATION

SIZE: 62-19-150

WEIGHT: 90g

PROTECTION LEVEL: 0.75mm Pb front | 0.50mm Pb side

COLOR: Clear with Blue

MATERIAL: Plastic

SHAPE: Oval

PRESCRIPTION AVAILABLE: No