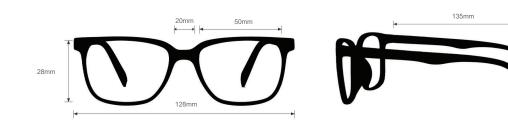

## **SPECIFICATION**

**SIZE:** 50-20-135

WEIGHT: 72g

PROTECTION LEVEL: 0.75mm Pb front | 0.50mm Pb side

**COLOR:** Black

MATERIAL: Plastic

SHAPE: Rectangular

PRESCRIPTION AVAILABLE: Yes