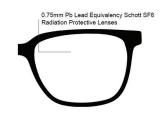

## **FRAME INFORMATION**

The radiation glasses 17012 feature high quality, distortion-free SF-6 Schott glass radiation-reducing lenses with 0.75mm Pb lead equivalency protection. These lead glasses also provide 0.50mm Pb lead equivalency lateral protection. The 17012 lead glasses have clear CE Certified Lens and weight 72g. These radiation glasses 17012 are prescription available. Made of high-quality plastic, it is a durable and lightweight rectangular frame. The 17012 radiation glasses feature rubber temple bars and side shields. These Phillips Safety prescription radiation glasses are available in black.

## **SPECIFICATION**

**SIZE:** 50-20-135

WEIGHT: 72g

PROTECTION LEVEL: 0.75mm Pb front | 0.50mm Pb side

**COLOR:** Black

MATERIAL: Plastic

SHAPE: Rectangular

PRESCRIPTION AVAILABLE: Yes