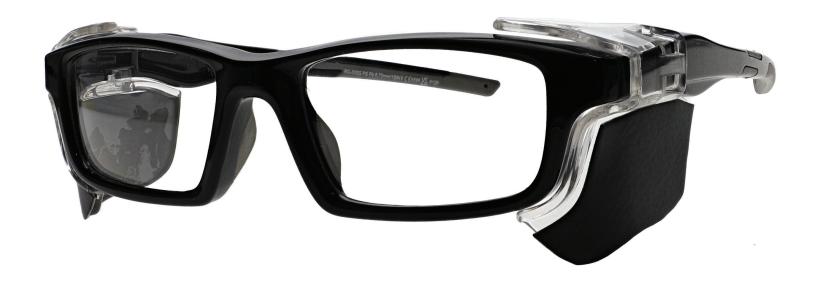

## **FRAME INFORMATION**

The radiation glasses 17012 feature high quality, distortion-free SF-6 Schott glass radiation-reducing lenses with 0.75mm Pb lead equivalency protection. These lead glasses also provide 0.50mm Pb lead equivalency lateral protection. The 17012 lead glasses have clear CE Certified Lens and weight 72g. These radiation glasses 17012 are prescription available. Made of high-quality plastic, it is a durable and lightweight rectangular frame. The 17012 radiation glasses feature rubber temple bars and side shields. These Phillips Safety prescription radiation glasses are available in black.

## **SPECIFICATION**

**SIZE:** 50-20-135

WEIGHT: 72g

PROTECTION LEVEL: 0.75mm Pb front | 0.50mm Pb side

**COLOR:** Black

MATERIAL: Plastic

SHAPE: Rectangular

PRESCRIPTION AVAILABLE: Yes