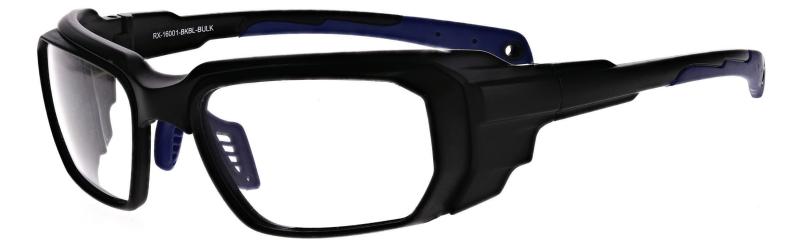

## **FRAME** INFORMATION

The radiation glasses 16001 feature high quality, distortion-free SF-6 Schott glass radiation-reducing lenses with 0.75mm Pb lead equivalency protection. These lead glasses also provide 0.50mm Pb lead equivalency lateral protection. The 16001 lead glasses have clear CE Certified Lens and weight 70g. These radiation glasses 16001 are prescription available. Made of high-quality plastic, it is a durable and lightweight wrap around frame. The 16001 radiation glasses feature adjustable nosepads. These Phillips Safety prescription radiation glasses are available in black/blue.

## SPECIFICATION

**SIZE:** 58-17-115

WEIGHT: 70g

PROTECTION LEVEL: 0.75mm Pb front | 0.50mm Pb side

COLOR: Black/Blue

MATERIAL: Plastic

SHAPE: Wrap Around

PRESCRIPTION AVAILABLE: Yes