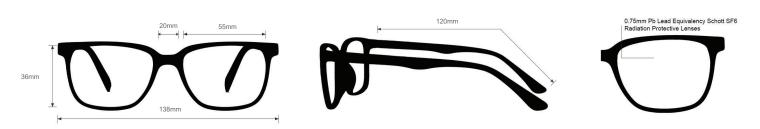

## **FRAME** INFORMATION

The radiation glasses 16001 feature high quality, distortion-free SF-6 Schott glass radiation-reducing lenses with 0.75mm Pb lead equivalency protection. These lead glasses also provide 0.50mm Pb lead equivalency lateral protection. The 16001 lead glasses have clear CE Certified Lens and weight 70g. These radiation glasses 16001 are prescription available. Made of high-quality plastic, it is a durable and lightweight wrap around frame. The 16001 radiation glasses feature adjustable nosepads. These Phillips Safety prescription radiation glasses are available in black/blue.

## SPECIFICATION

**SIZE:** 58-17-115

WEIGHT: 70g

PROTECTION LEVEL: 0.75mm Pb front | 0.50mm Pb side

COLOR: Black/Blue

MATERIAL: Plastic

SHAPE: Wrap Around

PRESCRIPTION AVAILABLE: Yes