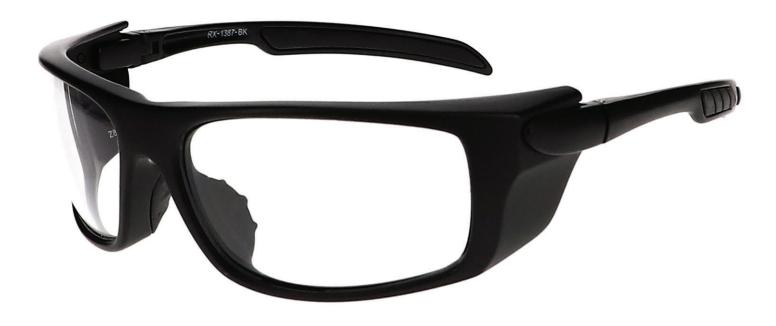

## **FRAME INFORMATION**

The radiation glasses 1387 feature high quality, distortion-free SF-6 Schott glass radiation-reducing lenses with 0.75mm Pb lead equivalency protection. These lead glasses also provide 0.50mm Pb lead equivalency lateral protection. The 1387 lead glasses have clear CE Certified Lens and weight 82.8g. These radiation glasses 1387 are prescription available. Made of high-quality plastic, it is a durable and lightweight wrap around frame. The 1387 radiation glasses feature rubberized nosepads, rubberized temple bars, and permanent side shields. These Phillips Safety prescription radiation glasses are available in black.

## **SPECIFICATION**

**SIZE:** 58-15-130

WEIGHT: 82.8g

PROTECTION LEVEL: 0.75mm Pb front | 0.50mm Pb side

**COLOR:** Black

MATERIAL: Plastic

SHAPE: Wrap Around

PRESCRIPTION AVAILABLE: Yes