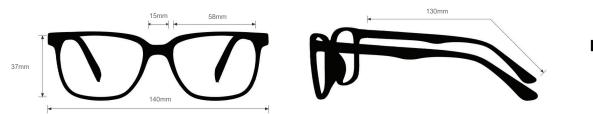

## **SPECIFICATION**

**SIZE:** 58-15-130

WEIGHT: 82.8g

PROTECTION LEVEL: 0.75mm Pb front | 0.50mm Pb side

**COLOR:** Black

MATERIAL: Plastic

SHAPE: Wrap Around

PRESCRIPTION AVAILABLE: Yes