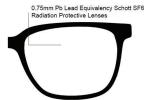

## **FRAME INFORMATION**

The radiation glasses 1387 feature high quality, distortion-free SF-6 Schott glass radiation-reducing lenses with 0.75mm Pb lead equivalency protection. These lead glasses also provide 0.50mm Pb lead equivalency lateral protection. The 1387 lead glasses have clear CE Certified Lens and weight 82.8g. These radiation glasses 1387 are prescription available. Made of high-quality plastic, it is a durable and lightweight wrap around frame. The 1387 radiation glasses feature rubberized nosepads, rubberized temple bars, and permanent side shields. These Phillips Safety prescription radiation glasses are available in black.

## **SPECIFICATION**

**SIZE:** 58-15-130

WEIGHT: 82.8g

PROTECTION LEVEL: 0.75mm Pb front | 0.50mm Pb side

**COLOR:** Black

MATERIAL: Plastic

SHAPE: Wrap Around

PRESCRIPTION AVAILABLE: Yes