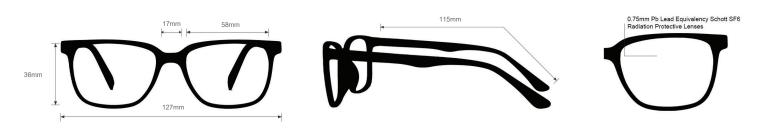

## **SPECIFICATION**

**SIZE:** 58-17-115

WEIGHT: 87g

PROTECTION LEVEL: 0.75mm Pb

**COLOR:** Black and Silver

MATERIAL: Metal

SHAPE: Rectangular, Wrap Around

**PRESCRIPTION AVAILABLE: No** 