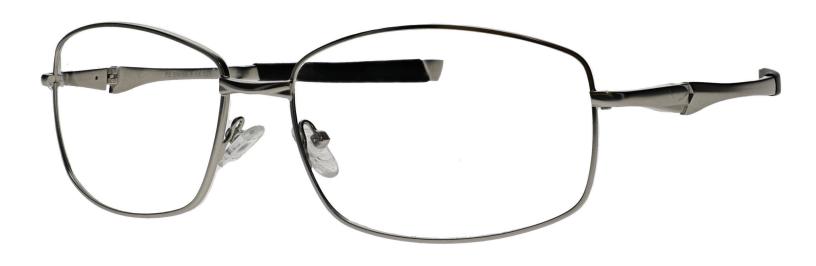

## **FRAME INFORMATION**

The radiation glasses 116 feature high quality, distortion-free SF-6 Schott glass radiation-reducing lenses with 0.75mm Pb lead equivalency protection. The 116 lead glasses have clear CE Certified Lens and weight 69g. These radiation glasses 116 are non-prescription. Made of high-quality metal, it is a durable and lightweight rectangular, wrap around frame. The 116 radiation glasses feature adjustable silicone nosepads, rubberized temples, and spring hinges. These Phillips Safety radiation glasses are available in black and silver.

## **SPECIFICATION**

**SIZE:** 58-17-115

WEIGHT: 87g

PROTECTION LEVEL: 0.75mm Pb

**COLOR:** Black and Silver

MATERIAL: Metal

SHAPE: Rectangular, Wrap Around

**PRESCRIPTION AVAILABLE: No** 