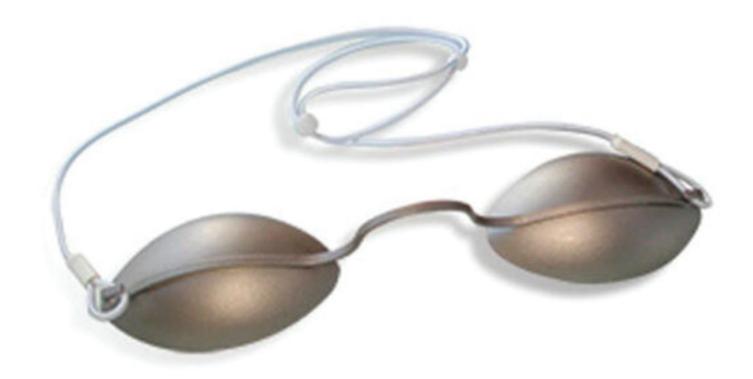

## PATIENT BLOCKOUT GLASSES LS-SS-BO

PHILLIPS-SAFETY.COM COPYRIGHT ©2025. ALL RIGHTS RESERVED

The Patient Blockout Glasses is a stainless steel goggle that provides patient eye protection for Laser and IPL treatments. The Patient One is an autoclavable Blockout Glasses with an adjustable strap. In addition, these Patient Blockout Glasses also come with a storage case.

OD 7+ 200nm-10600nm VLT - 0%

**SPECIFICATION** 

MATERIAL: Stainless steel COLOR: Bronze FEATURES: Adjustable strap and storage case