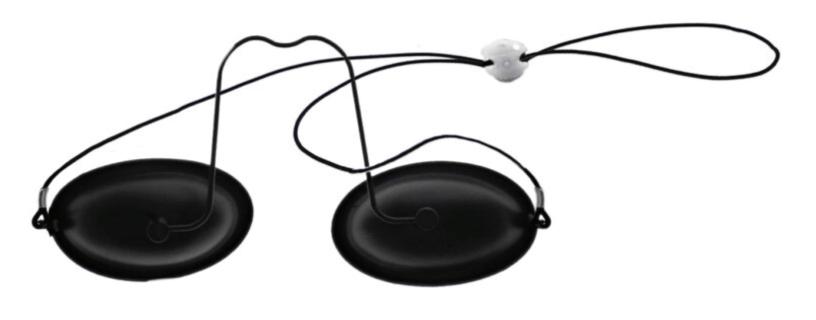

## ADVANCE PATIENT BLOCKOUT GLASSES LS-SS-ADJ-BO

PRODUCT INFORMATION

PHILLIPS-SAFETY.COM

COPYRIGHT ©2025. ALL RIGHTS RESERVED

The Patient Blockout Glasses is a stainless steel goggle that provides patient eye protection for Laser and IPL treatments. The Advance Patient Blockout Glasses feature autoclavable glasses and one set of metal rings. In addition, these Patient Blockout Glasses also come with an adjustable strap and a storage case.

## **SPECIFICATION**

MATERIAL: Plastic

COLOR: Black

FEATURES: Adjustable strap

and storage case