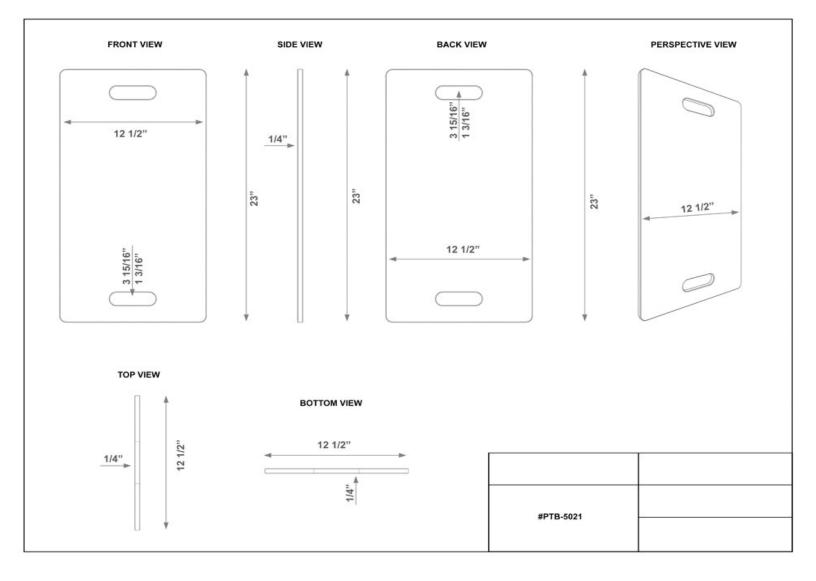

# PLASTIC TRANSFER BOARD

PHILLIPS-SAFETY.COM COPYRIGHT ©2025. ALL RIGHTS RESERVED

The Plastic Transfer Board is a transfer board that helps with patient transfer between surfaces of similar or slightly different heights. Made of flexible plastic, it is used primarily for seated patient transfers, such as between bed and wheelchair, wheelchair and toilet, wheelchair and car, and so on. This transfer board is comfortable to sit on and easily removed after use. It has a weight capacity of 300 lbs and is available in two different lengths: 23" L x 12.5" W x  $\frac{1}{4}$ " thick, weighing 2 lbs, or 30" L x 12.5" W x  $\frac{1}{4}$ " thick, weighing 3 lbs.

#### **SPECIFICATION**

SIZE: 23" L x 12.5" W x ¼" THICK, 30" L x 12.5" W x ¼" THICK WEIGHT: 2 Lbs, 3 Lbs WEIGHT CAPACITY: 300 Lbs MATERIAL: PLASTIC