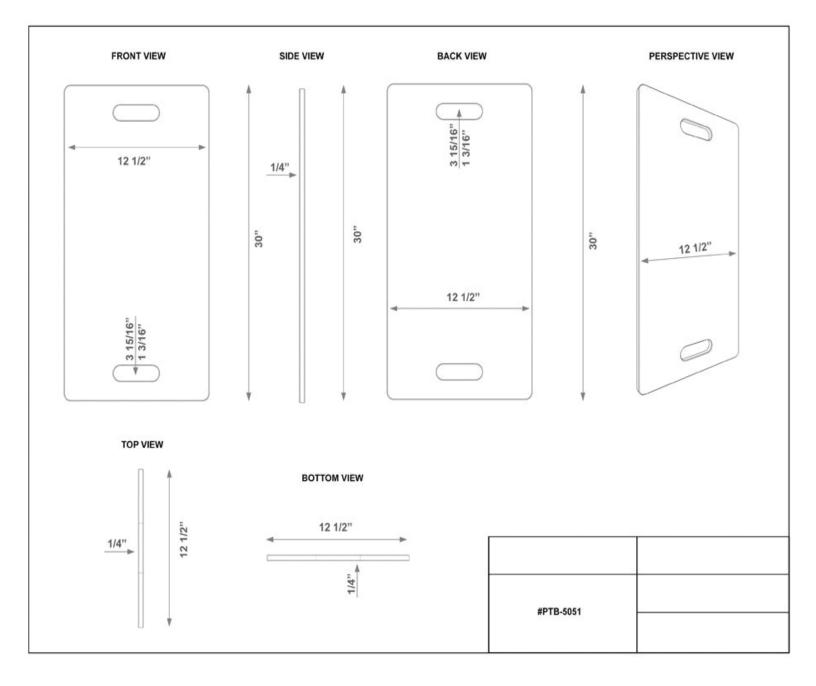

# PLASTIC TRANSFER BOARD

PHILLIPS-SAFETY.COM COPYRIGHT ©2025. ALL RIGHTS RESERVED

The Plastic Transfer Board is a transfer board that helps with patient transfer between surfaces of similar or slightly different heights. Made of flexible plastic, it is used primarily for seated patient transfers, such as between bed and wheelchair, wheelchair and toilet, wheelchair and car, and so on. This transfer board is comfortable to sit on and easily removed after use. It has a weight capacity of 300 lbs and is available in two different lengths: 23" L x 12.5" W x  $\frac{1}{4}$ " thick, weighing 2 lbs, or 30" L x 12.5" W x  $\frac{1}{4}$ " thick, weighing 3 lbs.

#### **SPECIFICATION**

SIZE: 23" L x 12.5" W x ¼" THICK, 30" L x 12.5" W x ¼" THICK WEIGHT: 2 Lbs, 3 Lbs WEIGHT CAPACITY: 300 Lbs MATERIAL: PLASTIC