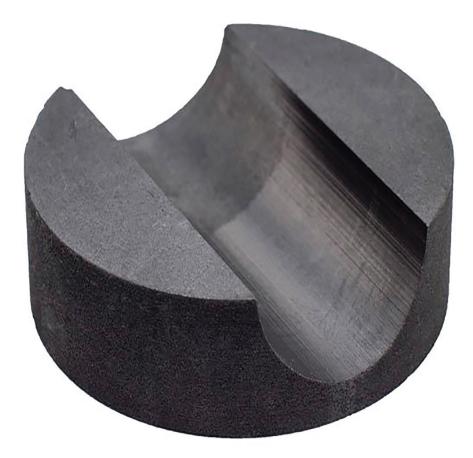

### PRODUCT INFORMATION SMALL RADIAL HEAD PARALLEL MASHER

The Small Radial Head Parallel Masher is a replacement head designed specifically for the Parallel Masher. It is made of high-quality graphite and has an internal diameter measurement of 1.75", with a 5/8" wide head indent. Please note that the Small Radial Head Parallel Masher is sold individually so that replacement of chipped or broken sides is easy and affordable. If you need one complete set, remember to get two heads.

#### SPECIFICATION

SIZE: 1.75" DIAMETER, 5/8 WIDE HEAD INDENT WEIGHT: 16 oz Sold individually MATERIAL: Graphite COLOR: Black FEATURES: Affordable, high-quality