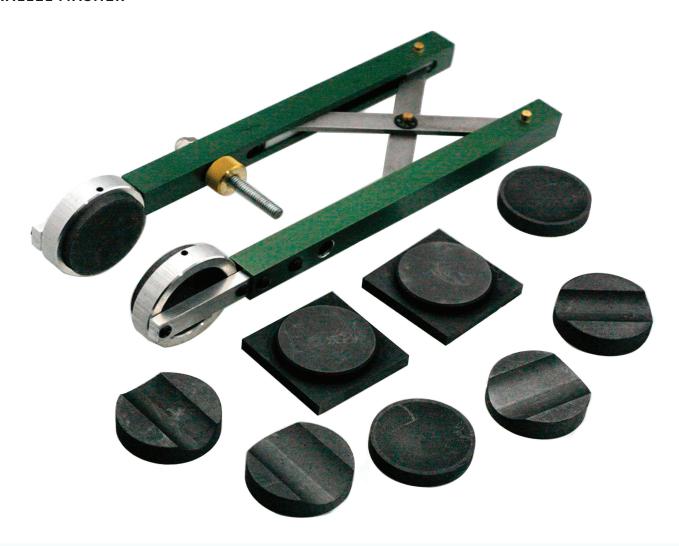

## PRODUCT INFORMATION PARALLEL MASHER

The Parallel Masher is a versatile tool designed for flattening and shaping glass. Made of high-quality aluminum, this masher comes with a set of two graphite round flat heads measuring 1.75" in diameter. Other head shapes are also available separately, including a lentil head, a small radial head, a large radial head, and a 2" square flat head. For more information about different replacement heads, check out our Mashers collection.

## **SPECIFICATION**

**SIZE: 1.75" GRAPHITE ROUND FLAT HEADS** 

**USE: FOR FLATTENING AND SHAPING GLASS** 

**MATERIAL: GRAPHITE, ALUMINUN** 

Replacements are available and sold separately, including lentil head, small radial head, large radial head, and 2" square flat head.