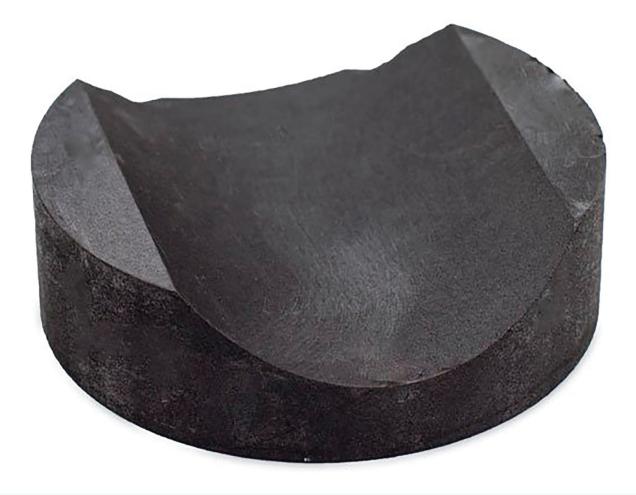

#### PRODUCT INFORMATION LARGE RADIAL HEAD PARALLEL MASHER

The Large Radial Head Parallel Masher is a replacement head designed specifically for the Parallel Masher. It is made of high-quality graphite and has an internal diameter measurement of 1.75", with a 3/4" wide head indent. Please note that the Large Radial Head Parallel Masher is sold individually so that replacement of chipped or broken sides is easy and affordable. If you need one complete set, remember to get two heads.

#### SPECIFICATION

SIZE: INTERNAL DIANEMTER OF 1.75", WIDE HEAD INDENT 3/4" WEIGHT: 16 oz Sold individually MATERIAL: Graphite COLOR: Black FEATURES: Affordable, high-quality